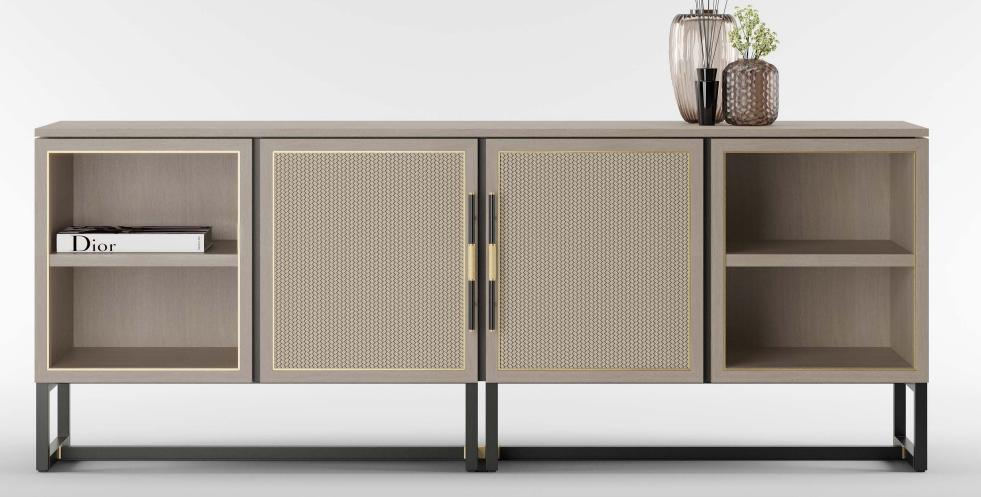

#### MYKONOS SIDEBOARD

The immaculate MYKONOS celebrates the elemental beauty of clean lines and neat angles with its impeccable profile emphasised by a structured base. A versatile sideboard, it combines open shelves with storage concealed behind double doors, which are adorned with faux leather featuring an intricate interwoven design.