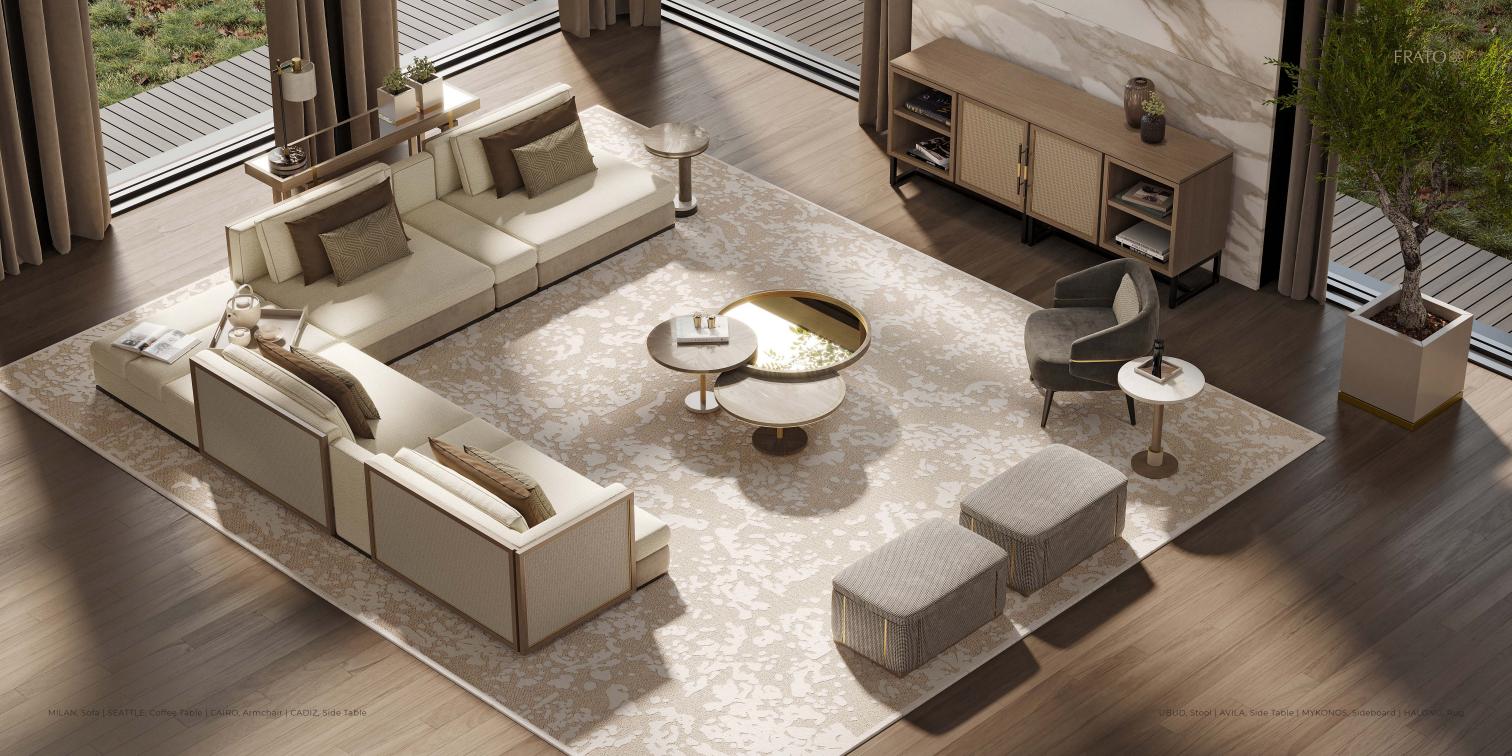

Vathlicazanajanh

Patrícia Serra Santos

Board Member | Creative Director

This elegant upholstered sofa is designed for those who appreciate versatility, who like to organise things in their own unique way. Made up of distinct, deep-seated sections, the MILAN can be arranged in different combinations and in multiple sequences, easily adapting to suit your individual space and lifestyle.

# SEATTLE COFFEE TABLE

#### MYKONOS SIDEBOARD

The immaculate MYKONOS celebrates the elemental beauty of clean lines and neat angles with its impeccable profile emphasised by a structured base. A versatile sideboard, it combines open shelves with storage concealed behind double doors, which are adorned with faux leather featuring an intricate interwoven design.