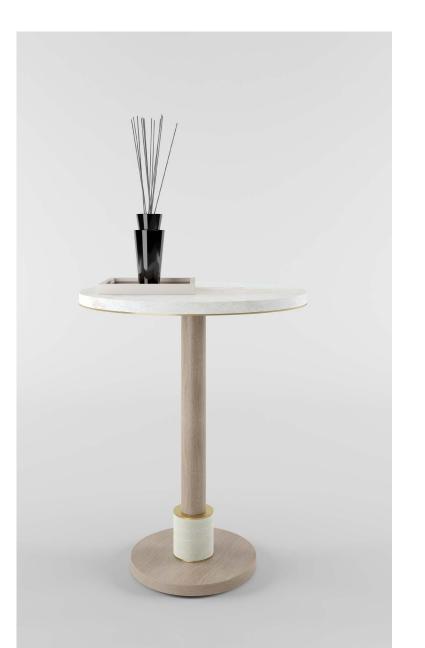

nh

Patrícia Serra Santos

Board Member | Creative Director







This elegant upholstered sofa is designed for those who appreciate versatility, who like to organise things in their own unique way. Made up of distinct, deep-seated sections, the MILAN can be arranged in different combinations and in multiple sequences, easily adapting to suit your individual space and lifestyle.





# SEATTLE COFFEE TABLE

















#### MYKONOS SIDEBOARD

The immaculate MYKONOS celebrates the elemental beauty of clean lines and neat angles with its impeccable profile emphasised by a structured base. A versatile sideboard, it combines open shelves with storage concealed behind double doors, which are adorned with faux leather featuring an intricate interwoven design.





## MYKONOS

TALL CABINET













The idea for the characterful MILOS sofa is a delightfully simple one: it's based on a tender embrace. Notice how the backrest smoothly merges into the arms, which gently wrap around a banquette-style seat giving the impression of a hug. The juxtaposed upholstery and outline piping further add to its allure.



### ANTWERP COFFEE TABLE





#### SANTORINI TALL CABINET



## CHIANG MAI

TABLE LAMP







#### NAGANO SIDE TABLE





#### OKAYAMA CONSOLE





# CAIRO SOFA

With Frato's creations, you should always expect a touch of the unexpected - and the chic CAIRO is no exception. Allow your eye to fall on the discrete metallic strip, which loops captivatingly around the sofa's upholstered arms and backrest, simultaneously highlighting and animating its seamless silhouette.