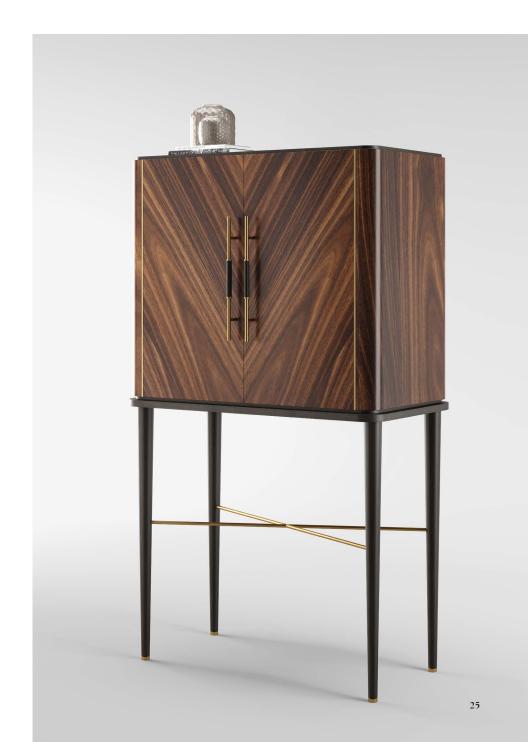

#### SANTORINI TALL CABINET

Named after the volcanic Cycladic island renowned for its dramatic vistas, the SANTORINI is itself a vision to behold. A streamlined, four-door design, its timeless spirit is given a modern-day spin with the addition of an ornamental crisscrossed metallic frame that links its eight neat legs.