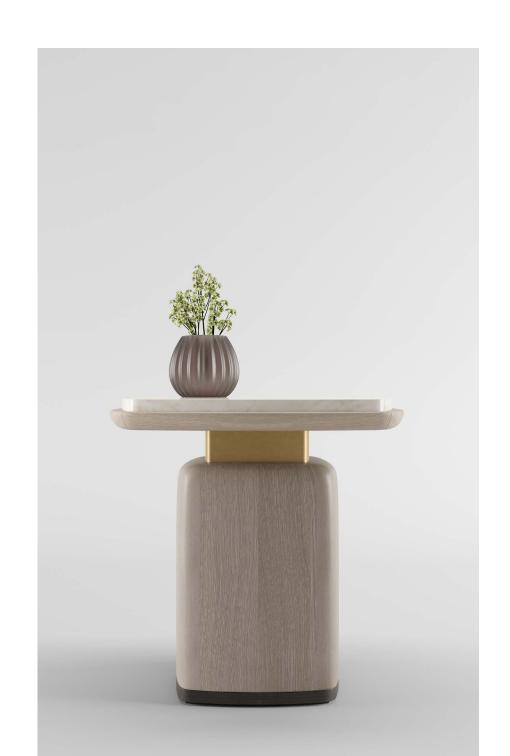

DEBOARD

The immaculate MYKONOS celebrates the elemental beauty of clean lines and neat angles with its impeccable profile emphasised by a structured base. A versatile sideboard, it combines open shelves with storage concealed behind double doors, which are adorned with faux leather featuring an intricate interwoven design.





## MYKONOS

TALL CABINET













The idea for the characterful MILOS sofa is a delightfully simple one: it's based on a tender embrace. Notice how the backrest smoothly merges into the arms, which gently wrap around a banquette-style seat giving the impression of a hug. The juxtaposed upholstery and outline piping further add to its allure.



### ANTWERP COFFEE TABLE





#### SANTORINI TALL CABINET



## CHIANG MAI

TABLE LAMP







#### NAGANO SIDE TABLE





#### OKAYAMA CONSOLE





# CAIRO SOFA

With Frato's creations, you should always expect a touch of the unexpected - and the chic CAIRO is no exception. Allow your eye to fall on the discrete metallic strip, which loops captivatingly around the sofa's upholstered arms and backrest, simultaneously highlighting and animating its seamless silhouette.













The statuesque NAGANO is a dining table that exudes confidence from every angle. The source of its composure can be traced back to its oversized, plinth-like legs, which infuse the design with a reassuring gravitas. By contrast, the smooth, slimline top appears to hover weightlessly above.











Named after the volcanic Cycladic island renowned for its dramatic vistas, the SANTORINI is itself a vision to behold. A streamline