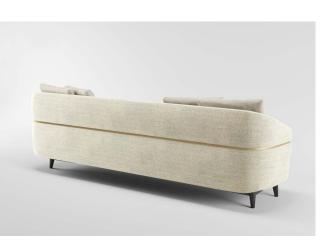

# CAIRO SOFA

With Frato's creations, you should always expect a touch of the unexpected - and the chic CAIRO is no exception. Allow your eye to fall on the discrete metallic strip, which loops captivatingly around the sofa's upholstered arms and backrest, simultaneously highlighting and animating its seamless silhouette.