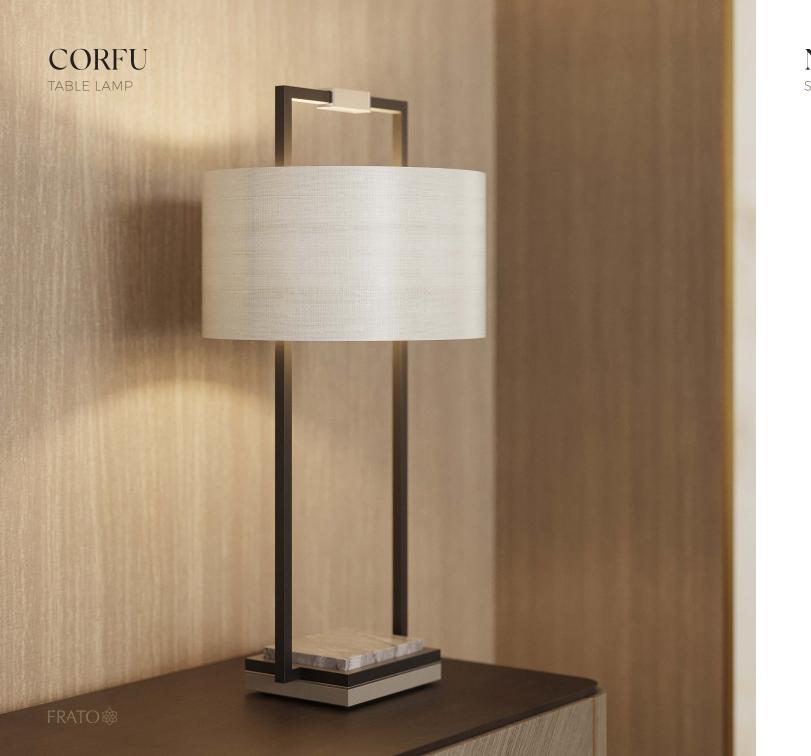

#### MYKONOS SIDEBOARD

The immaculate MYKONOS celebrates the elemental beauty of clean lines and neat angles with its impeccable profile emphasised by a structured base. A versatile sideboard, it combines open shelves with storage concealed behind double doors, which are adorned with faux leather featuring an intricate interwoven design.





## MYKONOS

TALL CABINET













The idea for the characterful MILOS sofa is a delightfully simple one: it's based on a tender embrace. Notice how the backrest smoothly merges into the arms, which gently wrap around a banquette-style seat giving the impression of a hug. The juxtaposed upholstery and outline piping further add to its allure.



### ANTWERP COFFEE TABLE





#### SANTORINI TALL CABINET



## CHIANG MAI

TABLE LAMP







#### NAGANO SIDE TABLE





#### OKAYAMA CONSOLE





# CAIRO SOFA

With Frato's creations, you should always expect a touch of the unexpected - and the chic CAIRO is no exception. Allow your eye to fall on the discrete metallic strip, which loops captivatingly around the sofa's upholstered arms and backrest, simultaneously highlighting and animating its seamless silhouette.













The statuesque NAGANO is a dining table that exudes confidence from every angle. The source of its composure can be traced back to its oversized, plinth-like legs, which infuse the design with a reassuring gravitas. By contrast, the smooth, slimline top appears to hover weightlessly above.











Named after the volcanic Cycladic island renowned for its dramatic vistas, the SANTORINI is itself a visi