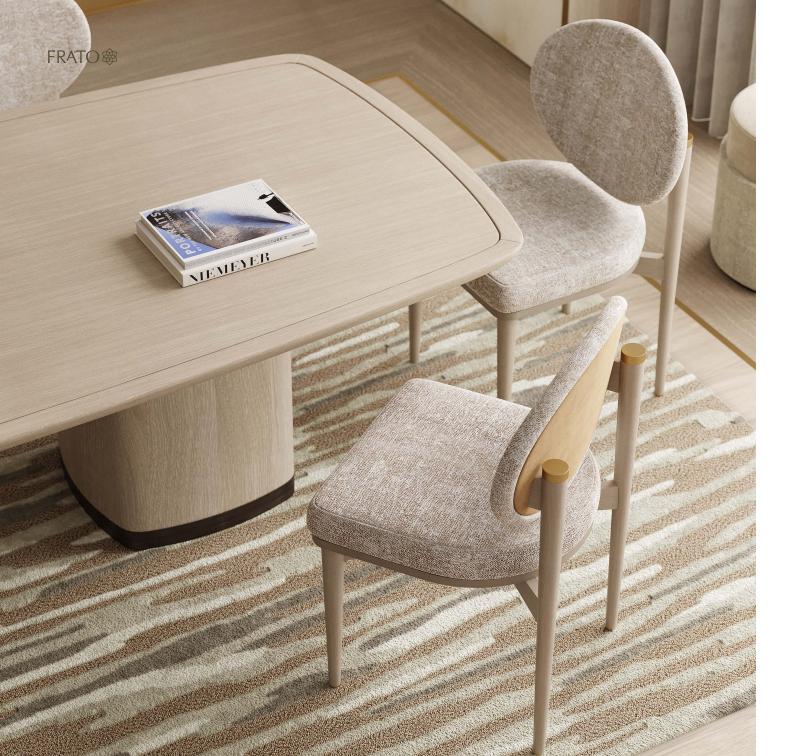

crete metallic strip, which loops captivatingly around the sofa's upholstered arms and backrest, simultaneously highlighting and animating its seamless silhouette.













The statuesque NAGANO is a dining table that exudes confidence from every angle. The source of its composure can be traced back to its oversized, plinth-like legs, which infuse the design with a reassuring gravitas. By contrast, the smooth, slimline top appears to hover weightlessly above.











Named after the volcanic Cycladic island renowned for its dramatic vistas, the SANTORINI is itself a vision to behold. A streamlined, four-door design, its timeless spirit is given a modern-day spin with the addition of an ornamental crisscrossed metallic frame that links its eight neat legs.



#### PALMA BAR STOOL





# CRETE DINING CHAIR



## SALAMANCA SIDEBOARD













From the striking X-shaped pattern that adorns the elliptical top, to the intriguing J-shaped legs crafted from overlapping layers of contrasting wood veneer, there is a lot to admire about the cutting-edge TRENTO dining table – a design that's only made possible through the skills and knowledge of our master craftsmen.









### SALAMANCA

TALL CABINET







FRATO®

A tale of two halves, the glamorous tuxedo-style HALKI sofa features a distinctive 'split' that runs through the centre of the seat and backrest, creating a seemingly perfect reflection of itself. At its base, a platform of stepped solid wood adds a dynamic sensibility to its classically oriented disposition.







## CEUTA COFFEE TABLE



## MINSK ARMCHAIR