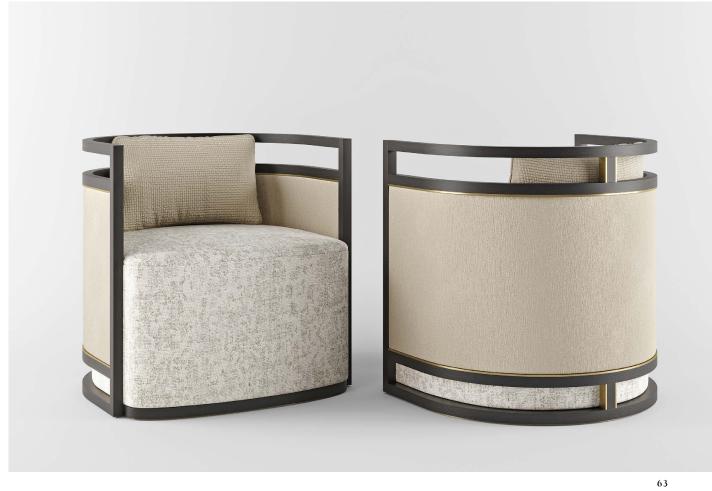

# CRETE DINING CHAIR



## SALAMANCA SIDEBOARD













From the striking X-shaped pattern that adorns the elliptical top, to the intriguing J-shaped legs crafted from overlapping layers of contrasting wood veneer, there is a lot to admire about the cutting-edge TRENTO dining table – a design that's only made possible through the skills and knowledge of our master craftsmen.









### SALAMANCA

TALL CABINET







FRATO®

A tale of two halves, the glamorous tuxedo-style HALKI sofa features a distinctive 'split' that runs through the centre of the seat and backrest, creating a seemingly perfect reflection of itself. At its base, a platform of stepped solid wood adds a dynamic sensibility to its classically oriented disposition.







## CEUTA COFFEE TABLE



## MINSK ARMCHAIR







## TREVISO DINING TABLE





The CALABRIA brings a sense of subtle theatre to bedrooms with its statement headboard. Playing on the concept of a room within a room, its upholstered surround creates a peaceful sleep sanctuary by enclosing not only the low-level platform bed but also two nightstands.





#### PARMA BEDSIDE TABLE





### PARMA dresser and stool







FRATO.COM