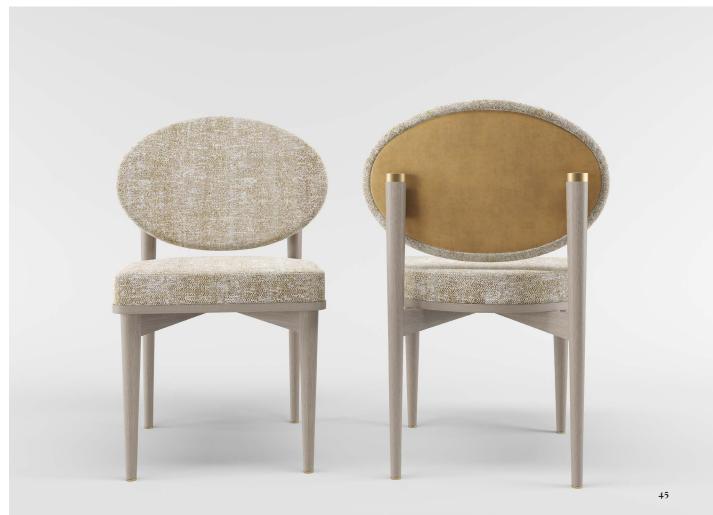

ich loops captivatingly around the sofa's upholstered arms and backrest, simultaneously highlighting and animating its seamless silhouette.













The statuesque NAGANO is a dining table that exudes confidence from every angle. The source of its composure can be traced back to its oversized, plinth-like legs, which infuse the design with a reassuring gravitas. By contrast, the smooth, slimline top appears to hover weightlessly above.











Named after the volcanic Cycladic island renowned for its dramatic vistas, the SANTORINI is itself a vision to behold. A streamlined, four-door design, its timeless spirit is given a modern-day spin with the addition of an ornamental crisscrossed metallic frame that links its eight neat legs.



#### PALMA BAR STOOL





# CRETE DINING CHAIR



## SALAMANCA SIDEBOARD













From the striking X-shaped pattern that adorns the elliptical top, to the intriguing J-shaped legs crafted from overlapping layers of contrasting wood veneer, there is a lot to admire about the cutting-edge TRENTO dining table – a design that's only made possible through the skills and knowledge of our master craftsmen.









### SALAMANCA

TALL CABINET







FRATO®

A tale of two halves, the glamorous tuxedo-style HALKI sofa features a distinctive 'split' that runs through the centre of the seat and backrest, creating a seemingly perfect reflection of itself. At its base, a platform of stepped solid wood adds a dynamic sensibility to its classically oriented disposition.







## CEUTA COFFEE TABLE



## MINSK ARMCHAIR







## TREVISO DINING TA