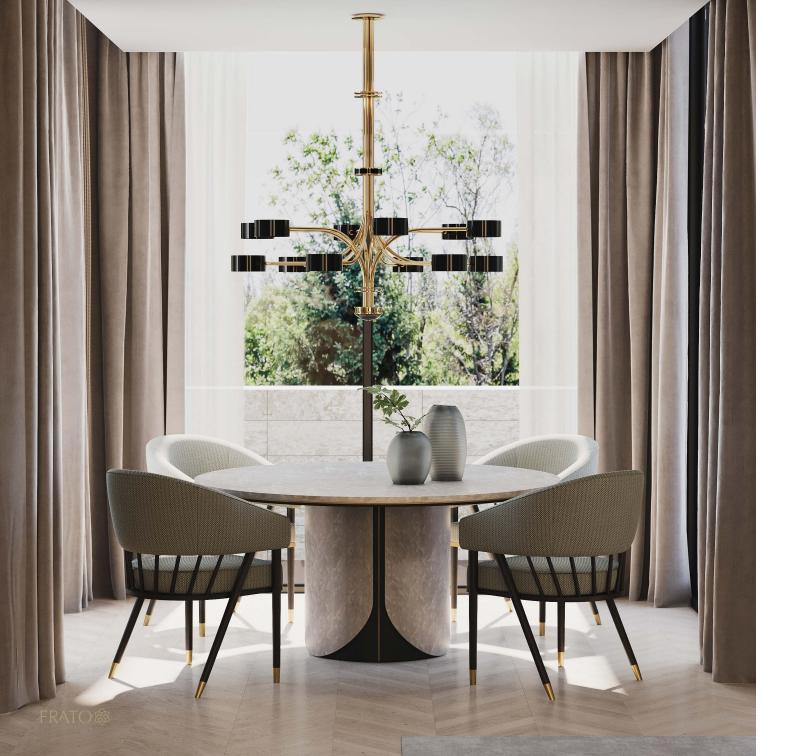

The statuesque NAGANO is a dining table that exudes confidence from every angle. The source of its composure can be traced back to its oversized, plinth-like legs, which infuse the design with a reassuring gravitas. By contrast, the smooth, slimline top appears to hover weightlessly above.