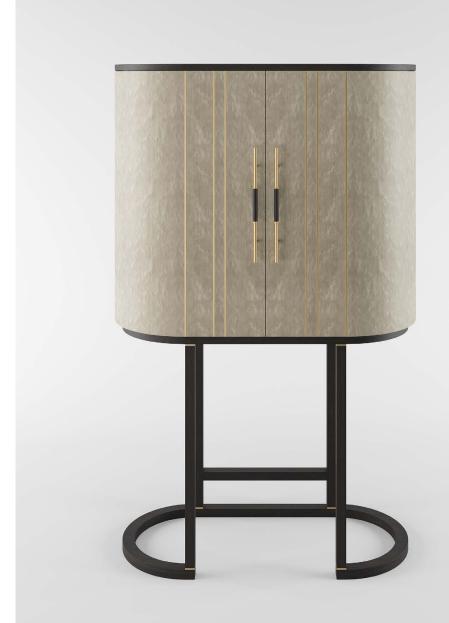

#### SANTORINI TALL CABINET

Named after the volcanic Cycladic island renowned for its dramatic vistas, the SANTORINI is itself a vision to behold. A streamlined, four-door design, its timeless spirit is given a modern-day spin with the addition of an ornamental crisscrossed metallic frame that links its eight neat legs.