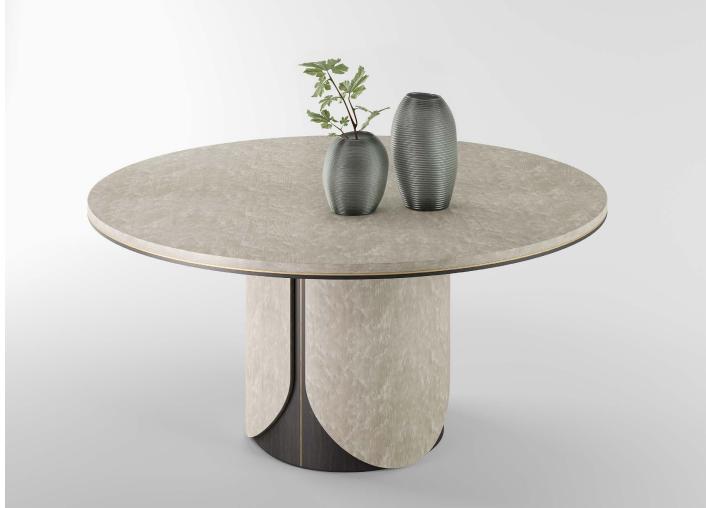

The statuesque NAGANO is a dining table that exudes confidence from every angle. The source of its composure can be traced back to its oversized, plinth-like legs, which infuse the design with a reassuring gravitas. By contrast, the smooth, slimline top appears to hover weightlessly above.