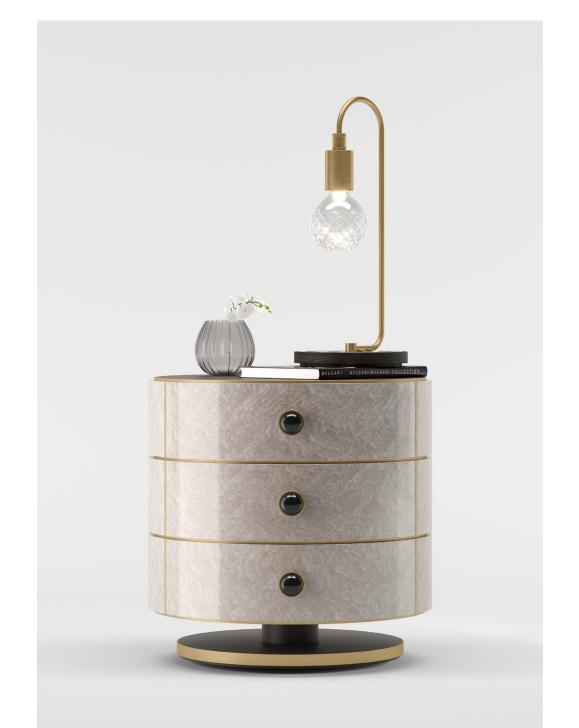

he skills and knowledge of our master craftsmen.









### SALAMANCA

TALL CABINET







FRATO®

A tale of two halves, the glamorous tuxedo-style HALKI sofa features a distinctive 'split' that runs through the centre of the seat and backrest, creating a seemingly perfect reflection of itself. At its base, a platform of stepped solid wood adds a dynamic sensibility to its classically oriented disposition.







## CEUTA COFFEE TABLE



## MINSK ARMCHAIR







## TREVISO DINING TABLE





The CALABRIA brings a sense of subtle theatre to bedrooms with its statement headboard. Playing on the concept of a room within a room, its upholstered surround creates a peaceful sleep sanctuary by enclosing not only the low-level platform bed but also two nightstands.





#### PARMA BEDSIDE TABLE





### PARMA dresser and stool







FRATO.COM