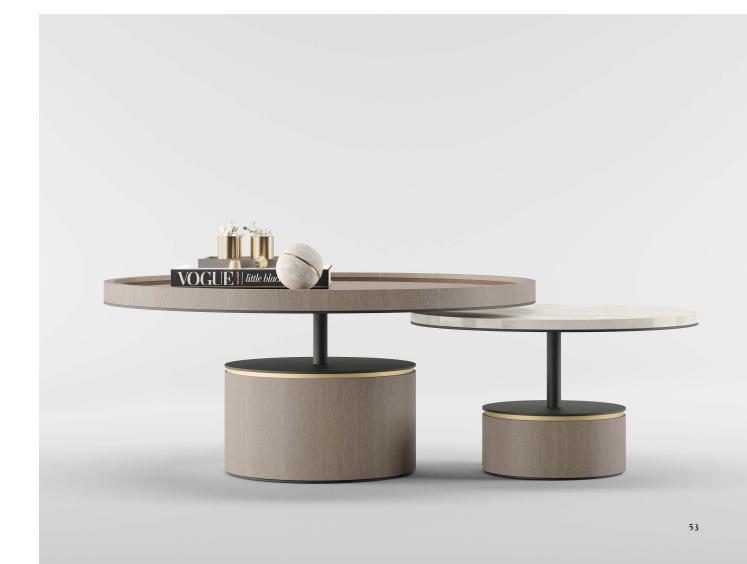

itas. By contrast, the smooth, slimline top appears to hover weightlessly above.











Named after the volcanic Cycladic island renowned for its dramatic vistas, the SANTORINI is itself a vision to behold. A streamlined, four-door design, its timeless spirit is given a modern-day spin with the addition of an ornamental crisscrossed metallic frame that links its eight neat legs.



#### PALMA BAR STOOL





# CRETE DINING CHAIR



## SALAMANCA SIDEBOARD













From the striking X-shaped pattern that adorns the elliptical top, to the intriguing J-shaped legs crafted from overlapping layers of contrasting wood veneer, there is a lot to admire about the cutting-edge TRENTO dining table – a design that's only made possible through the skills and knowledge of our master craftsmen.









### SALAMANCA

TALL CABINET







FRATO®

A tale of two halves, the glamorous tuxedo-style HALKI sofa features a distinctive 'split' that runs through the centre of the seat and backrest, creating a seemingly perfect reflection of itself. At its base, a platform of stepped solid wood adds a dynamic sensibility to its classically oriented disposition.







## CEUTA COFFEE TABLE



## MINSK ARMCHAIR







## TREVISO DINING TABLE





The CALABRIA brings a sense of subtle theatre to bedrooms with its statement headboard. Playing on the concept of a room within a room, its upholstered surround creates a peaceful sleep sanctuary by enclosing not only the low-level platform bed but also two nightstands.





#### PARMA BEDSIDE TABLE





### PARMA dresser and stool







FRATO.COM