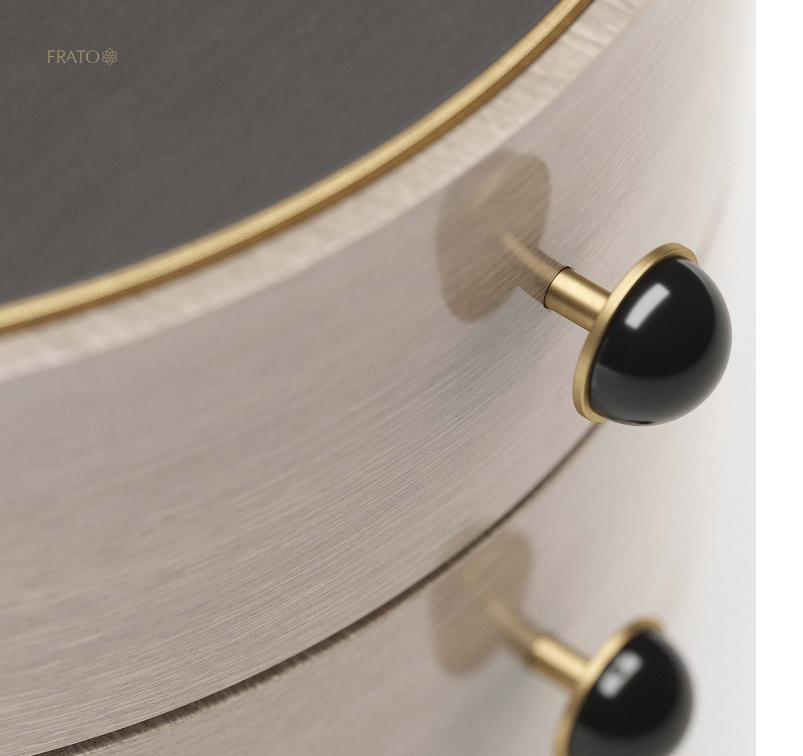

only made possible through the skills and knowledge of our master craftsmen.









### SALAMANCA

TALL CABINET







FRATO®

A tale of two halves, the glamorous tuxedo-style HALKI sofa features a distinctive 'split' that runs through the centre of the seat and backrest, creating a seemingly perfect reflection of itself. At its base, a platform of stepped solid wood adds a dynamic sensibility to its classically oriented disposition.







## CEUTA COFFEE TABLE



## MINSK ARMCHAIR







## TREVISO DINING TABLE





The CALABRIA brings a sense of subtle theatre to bedrooms with its statement headboard. Playing on the concept of a room within a room, its upholstered surround creates a peaceful sleep sanctuary by enclosing not only the low-level platform bed but also two nightstands.





#### PARMA BEDSIDE TABLE





### PARMA dresser and stool







FRATO.COM