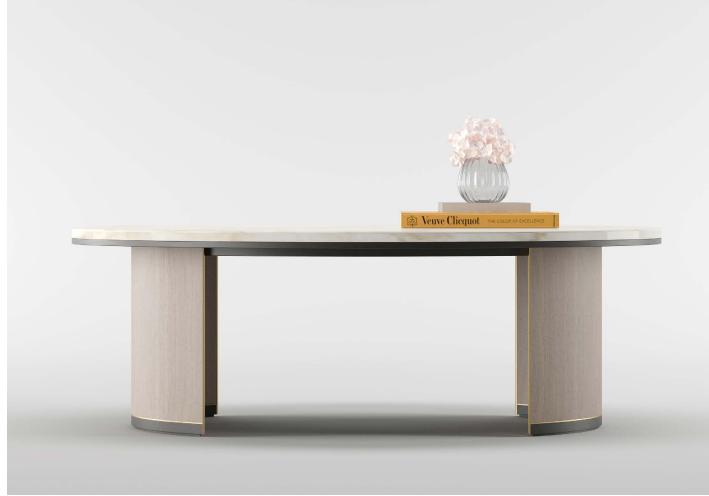

### PALMA BAR STOOL





# CRETE DINING CHAIR



## SALAMANCA SIDEBOARD













From the striking X-shaped pattern that adorns the elliptical top, to the intriguing J-shaped legs crafted from overlapping layers of contrasting wood veneer, there is a lot to admire about the cutting-edge TRENTO dining table – a design that's only made possible through the skills and knowledge of our master craftsmen.









### SALAMANCA

TALL CABINET







FRATO®

A tale of two halves, the glamorous tuxedo-style HALKI sofa features a distinctive 'split' that runs through the centre of the seat and backrest, creating a seemingly perfect reflection of itself. At its base, a platform of stepped solid wood adds a dynamic sensibility to its classically oriented disposition.







## CEUTA COFFEE TABLE



## MINSK ARMCHAIR







## TREVISO DINING TABLE





The CALABRIA brings a sense of subtle theatre to bedrooms with its statement headboard. Playing on the concept of a room within a room, its upholstered surround creates a peaceful sleep sanctuary by enclosing not only the low-level platform bed but also two nightstands.





#### PARMA BEDSIDE TABLE





### PARMA dresser and stool







FRATO.COM