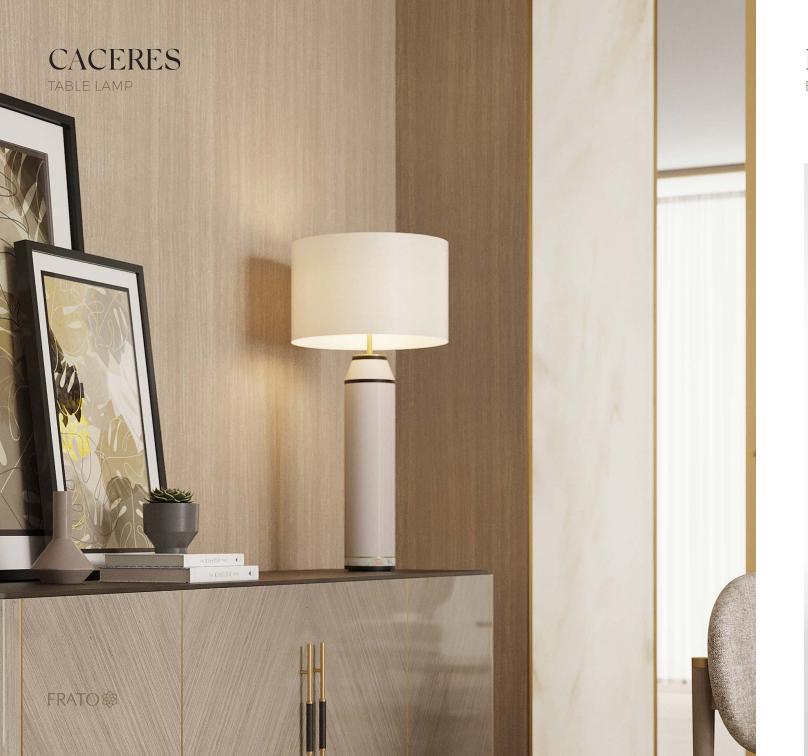

our eye to fall on the discrete metallic strip, which loops captivatingly around the sofa's upholstered arms and backrest, simultaneously highlighting and animating its seamless silhouette.













The statuesque NAGANO is a dining table that exudes confidence from every angle. The source of its composure can be traced back to its oversized, plinth-like legs, which infuse the design with a reassuring gravitas. By contrast, the smooth, slimline top appears to hover weightlessly above.











Named after the volcanic Cycladic island renowned for its dramatic vistas, the SANTORINI is itself a vision to behold. A streamlined, four-door design, its timeless spirit is given a modern-day spin with the addition of an ornamental crisscrossed metallic frame that links its eight neat legs.



#### PALMA BAR STOOL





# CRETE DINING CHAIR



## SALAMANCA SIDEBOARD













From the striking X-shaped pattern that adorns the elliptical top, to the intriguing J-shaped legs crafted from overlapping layers of contrasting wood veneer, there is a lot to admire about the cutting-edge TRENTO dining table – a design that's only made possible through the skills and knowledge of our master craftsmen.









### SALAMANCA

TALL CABINET







FRATO®

A tale of two halves, the glamorous tuxedo-style HALKI sofa features a distinctive 'split' that runs through the centre of the seat and backrest, creating a seemingly perfect reflection of itself. At its base, a platform of stepped solid wood adds a dynamic sensibility to its classically oriented disposition.







## CEUTA COFFEE TABL