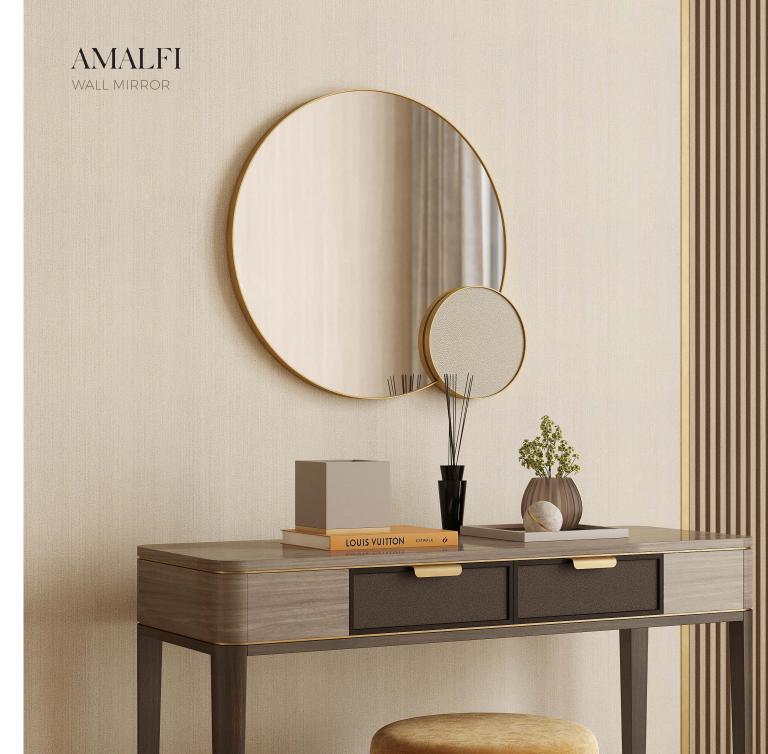

to its allure.



### ANTWERP COFFEE TABLE





#### SANTORINI TALL CABINET



## CHIANG MAI

TABLE LAMP







#### NAGANO SIDE TABLE





#### OKAYAMA CONSOLE





# CAIRO SOFA

With Frato's creations, you should always expect a touch of the unexpected - and the chic CAIRO is no exception. Allow your eye to fall on the discrete metallic strip, which loops captivatingly around the sofa's upholstered arms and backrest, simultaneously highlighting and animating its seamless silhouette.













The statuesque NAGANO is a dining table that exudes confidence from every angle. The source of its composure can be traced back to its oversized, plinth-like legs, which infuse the design with a reassuring gravitas. By contrast, the smooth, slimline top appears to hover weightlessly above.











Named after the volcanic Cycladic island renowned for its dramatic vistas, the SANTORINI is itself a vision to behold. A streamlined, four-door design, its timeless spirit is given a modern-day spin with the addition of an ornamental crisscrossed metallic frame that links its eight neat legs.



#### PALMA BAR STOOL





# CRETE DINING CHAIR



## SALAMANCA SIDEBOARD













From the striking X-shaped pattern that adorns the elliptical top, to the intriguing J-shaped legs crafted from overlapping layers of contrasting wood veneer, there is a lot to admire about the cutting-edge TRENTO dining table – a design that's only made possible through the skills and knowledge of our master craftsmen.









### SALAMANCA

TALL CABINET







FRATO®

A tale of two halves, the glamorous t