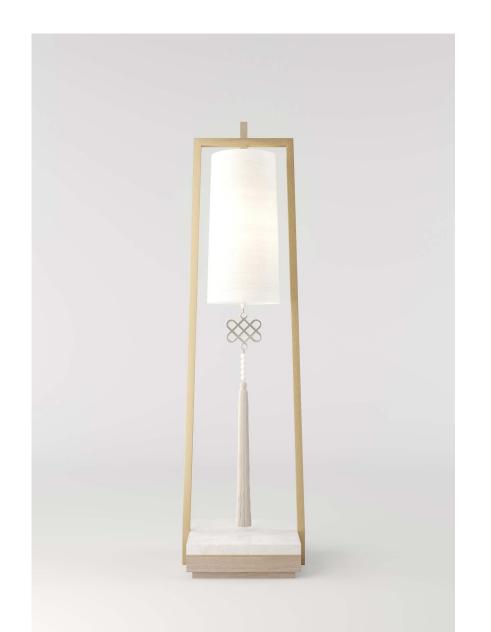

#### MYKONOS SIDEBOARD

The immaculate MYKONOS celebrates the elemental beauty of clean lines and neat angles with its impeccable profile emphasised by a structured base. A versatile sideboard, it combines open shelves with storage concealed behind double doors, which are adorned with faux leather featuring an intricate interwoven design.





## MYKONOS

TALL CABINET













The idea for the characterful MILOS sofa is a delightfully simple one: it's based on a tender embrace. Notice how the backrest smoothly merges into the arms, which gently wrap around a banquette-style seat giving the impression of a hug. The juxtaposed upholstery and outline piping further add to its allure.



### ANTWERP COFFEE TABLE





#### SANTORINI TALL CABINET



## CHIANG MAI

TABLE LAMP







#### NAGANO SIDE TABLE





#### OKAYAMA CONSOLE





# CAIRO SOFA

With Frato's creations, you should always expect a touch of the unexpected - and the chic CAIRO is no exception. Allow your eye to fall on the discrete metallic strip, which loops captivatingly around the sofa's upholstered arms and backrest, simultaneously highlighting and animating its seamless silhouette.













The statuesque NAGANO is a dining table that exudes confidence from every angle. The source of its composure can be traced back to its oversized, plinth-like legs, which infuse the design with a reassuring gravitas. By contrast, the smooth, slimline top appears to hover weightlessly above.











Named after the volcanic Cycladic island renowned for its dramatic vistas, the SANTORINI is itself a