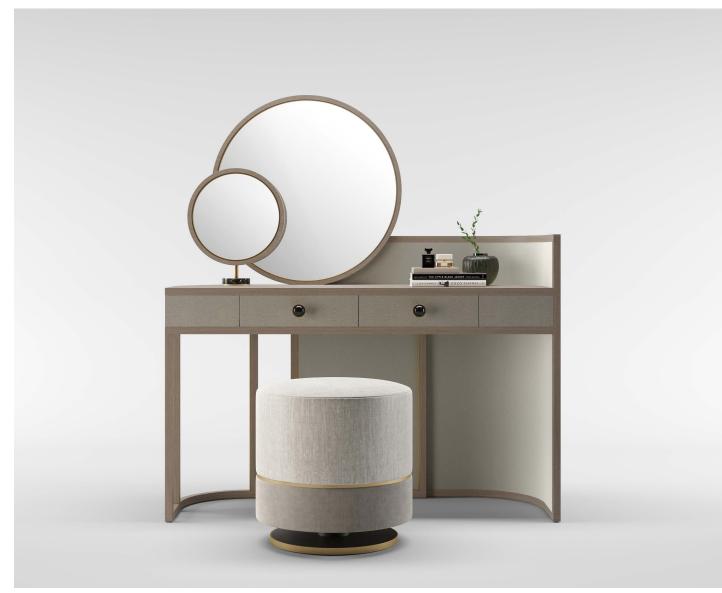

ster craftsmen.









### SALAMANCA

TALL CABINET







FRATO®

A tale of two halves, the glamorous tuxedo-style HALKI sofa features a distinctive 'split' that runs through the centre of the seat and backrest, creating a seemingly perfect reflection of itself. At its base, a platform of stepped solid wood adds a dynamic sensibility to its classically oriented disposition.







## CEUTA COFFEE TABLE



## MINSK ARMCHAIR







## TREVISO DINING TABLE





The CALABRIA brings a sense of subtle theatre to bedrooms with its statement headboard. Playing on the concept of a room within a room, its upholstered surround creates a peaceful sleep sanctuary by enclosing not only the low-level platform bed but also two nightstands.





#### PARMA BEDSIDE TABLE





### PARMA dresser and stool







FRATO.COM