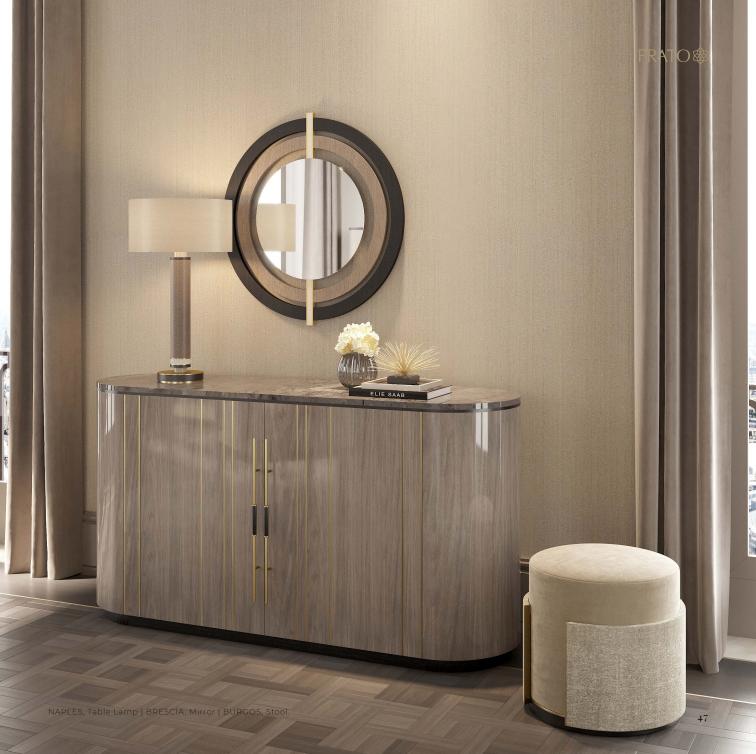

## SALAMANCA SIDEBOARD

From the striking X-shaped pattern that adorns the elliptical top, to the intriguing J-shaped legs crafted from overlapping layers of contrasting wood veneer, there is a lot to admire about the cutting-edge TRENTO dining table – a design that's only made possible through the skills and knowledge of our master craftsmen.