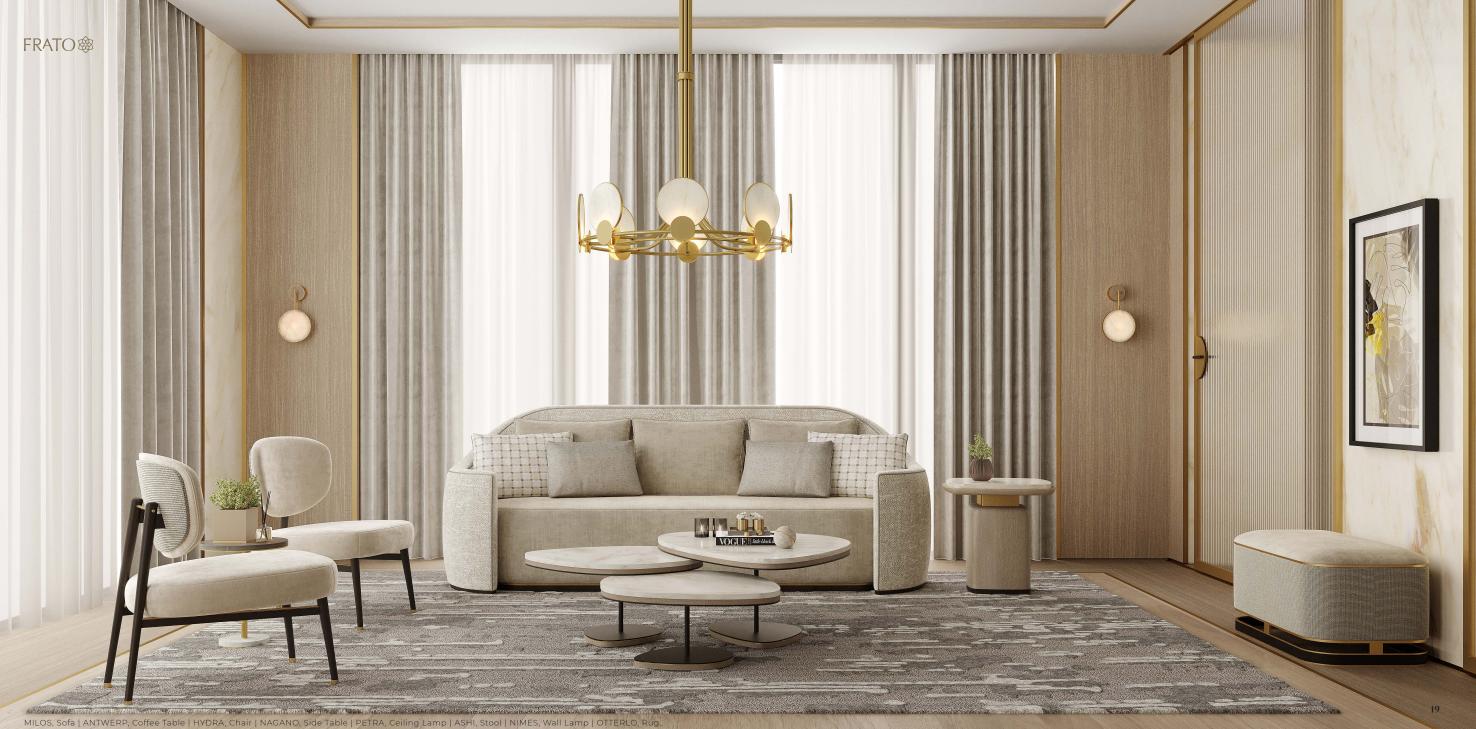

## MYKONOS

TALL CABINET

The idea for the characterful MILOS sofa is a delightfully simple one: it's based on a tender embrace. Notice how the backrest smoothly merges into the arms, which gently wrap around a banquette-style seat giving the impression of a hug. The juxtaposed upholstery and outline piping further add to its allure.

#### NAGANO SIDE TABLE