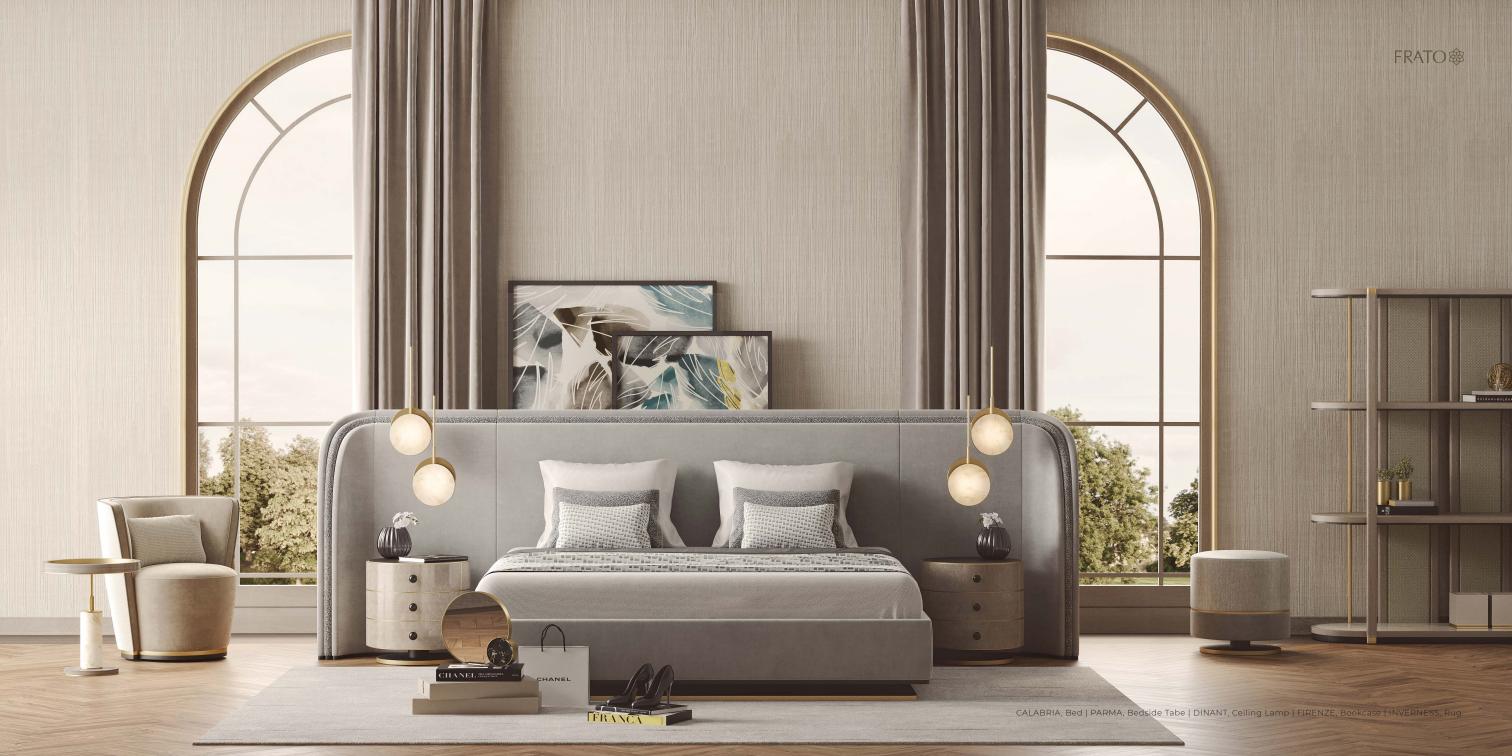

## TREVISO DINING TABLE

The CALABRIA brings a sense of subtle theatre to bedrooms with its statement headboard. Playing on the concept of a room within a room, its upholstered surround creates a peaceful sleep sanctuary by enclosing not only the low-level platform bed but also two nightstands.

#### PARMA BEDSIDE TABLE