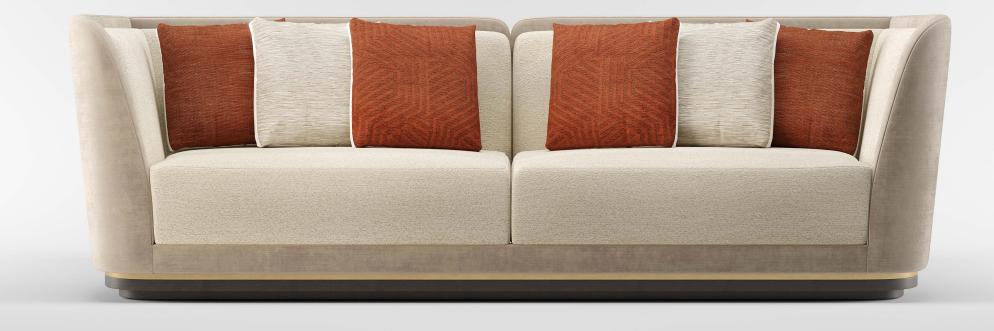

### SALAMANCA

TALL CABINET

FRATO®

A tale of two halves, the glamorous tuxedo-style HALKI sofa features a distinctive 'split' that runs through the centre of the seat and backrest, creating a seemingly perfect reflection of itself. At its base, a platform of stepped solid wood adds a dynamic sensibility to its classically oriented disposition.