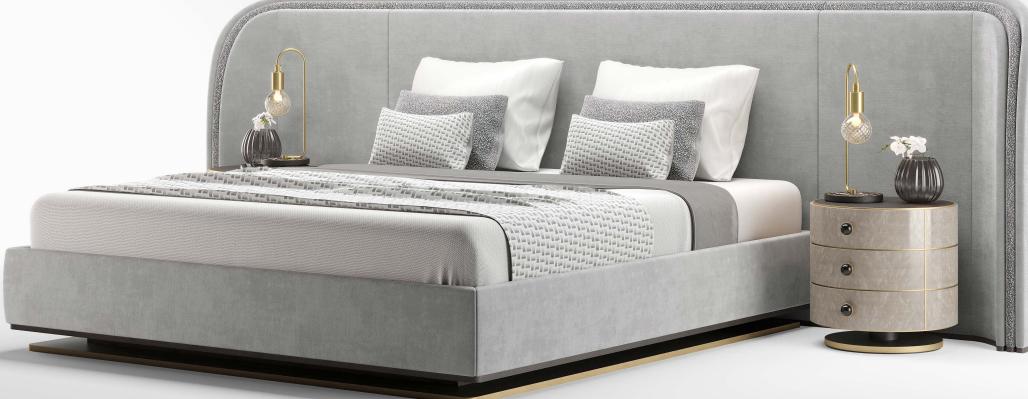

## TREVISO DINING TABLE

The CALABRIA brings a sense of subtle theatre to bedrooms with its statement headboard. Playing on the concept of a room within a room, its upholstered surround creates a peaceful sleep sanctuary by enclosing not only the low-level platform bed but also two nightstands.

#### PARMA BEDSIDE TABLE