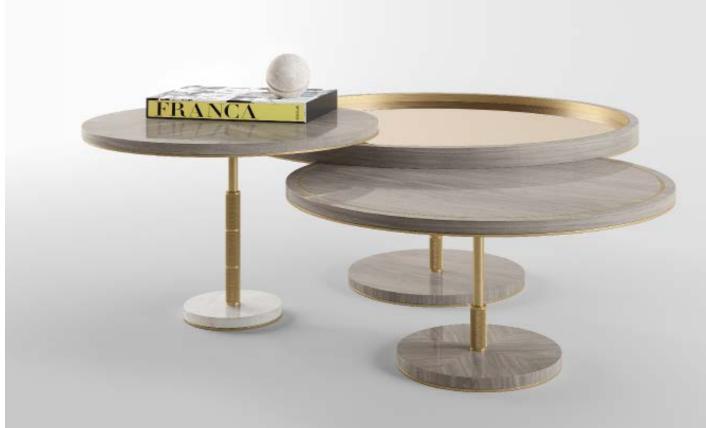

generation to generation.

These are the pillars that inform the essence of Frato and my guiding light as I continue on this fruitful voyage of creativity. So now I invite you to join me, to take a tour through this lookbook. To experience the wonderful world of Frato and to discover your own unique expression of individuality along the way. Travel well, design lovers.

Vathlicazanajanh

Patrícia Serra Santos

Board Member | Creative Director







This elegant upholstered sofa is designed for those who appreciate versatility, who like to organise things in their own unique way. Made up of distinct, deep-seated sections, the MILAN can be arranged in different combinations and in multiple sequences, easily adapting to suit your individual space and lifestyle.





# SEATTLE COFFEE TABLE

















#### MYKONOS SIDEBOARD

The immaculate MYKONOS celebrates the elemental beauty of clean lines and neat angles with its impeccable profile emphasised by a structured base. A versatile sideboard, it combines open shelves with storage concealed behind double doors, which are adorned with faux leather featuring an intricate interwoven design.





## MYKONOS

TALL CABINET













The idea for the characterful MILOS sofa is a delightfully simple one: it's based on a tender embrace. Notice how the backrest smoothly merges into the arms, which gently wrap around a banquette-style seat giving the impression of a hug. The juxtaposed upholstery and outline piping further add to its allure.



### ANTWERP COFFEE TABLE





#### SANTORINI TALL CABINET



## CHIANG MAI

TABLE LAMP