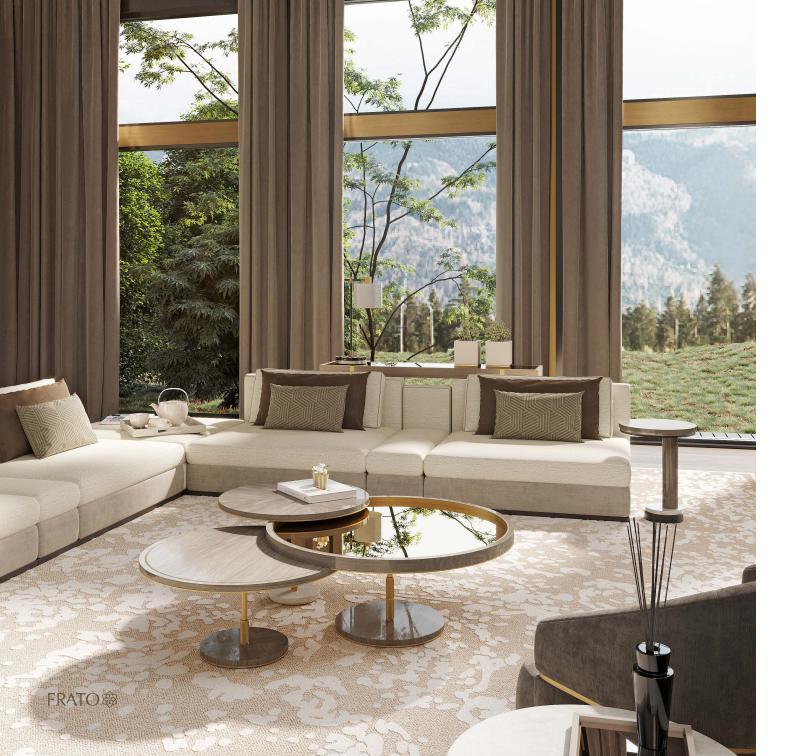

Vathlicazanajanh

Patrícia Serra Santos

Board Member | Creative Director

This elegant upholstered sofa is designed for those who appreciate versatility, who like to organise things in their own unique way. Made up of distinct, deep-seated sections, the MILAN can be arranged in different combinations and in multiple sequences, easily adapting to suit your individual space and lifestyle.

# SEATTLE COFFEE TABLE