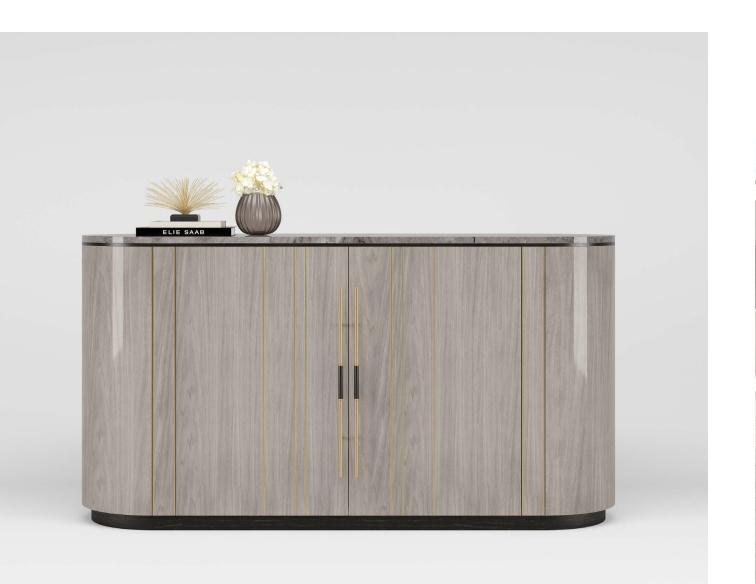

## SALAMANCA SIDEBOARD

From the striking X-shaped pattern that adorns the elliptical top, to the intriguing J-shaped legs crafted from overlapping layers of contrasting wood veneer, there is a lot to admire about the cutting-edge TRENTO dining table – a design that's only made possible through the skills and knowledge of our master craftsmen.