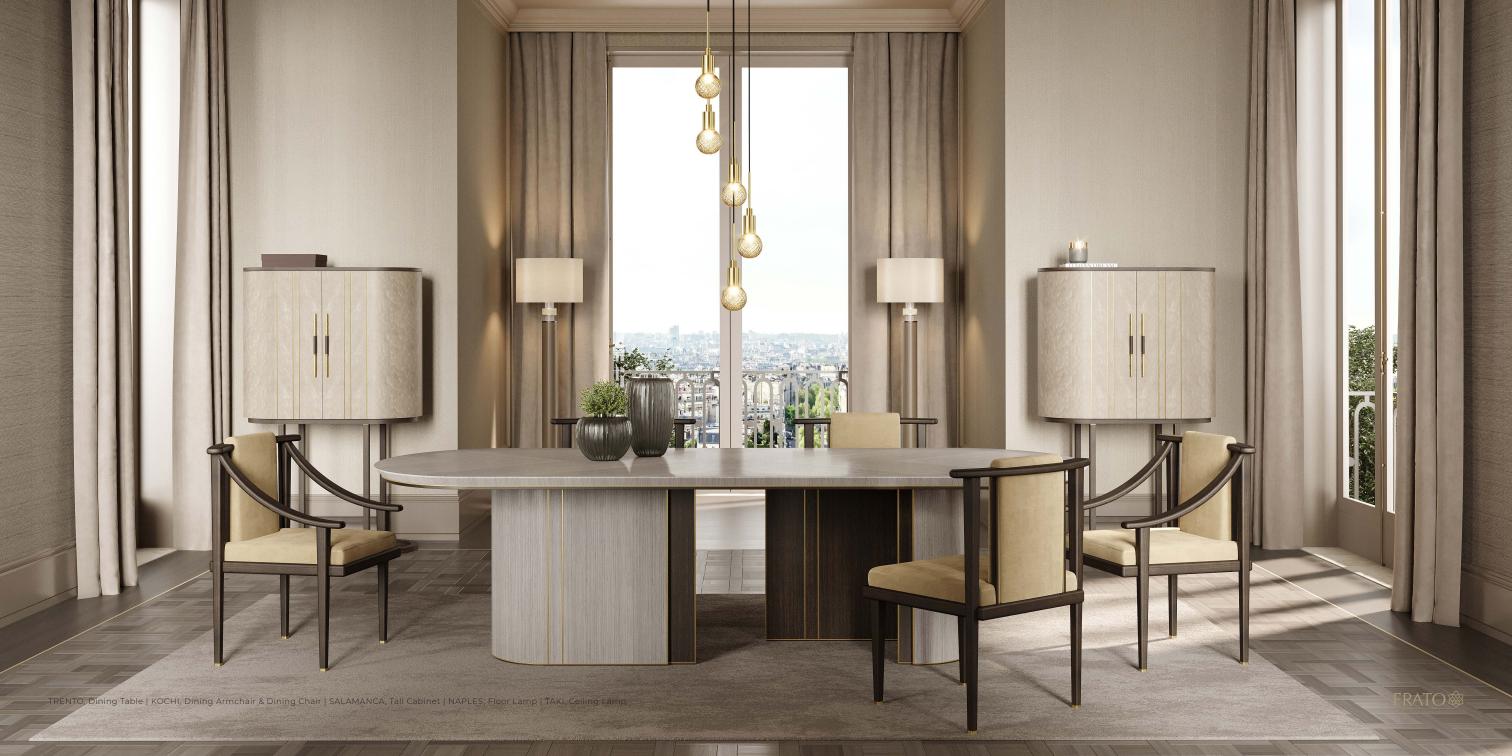

## SALAMANCA SIDEBOARD

From the striking X-shaped pattern that adorns the elliptical top, to the intriguing J-shaped legs crafted from overlapping layers of contrasting wood veneer, there is a lot to admire about the cutting-edge TRENTO dining table – a design that's only made possible through the skills and knowledge of our master craftsmen.