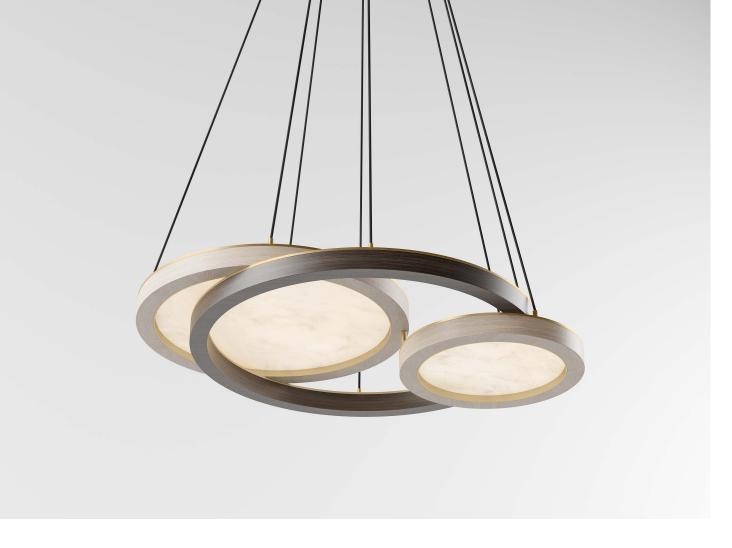

add to its allure.



### ANTWERP COFFEE TABLE





#### SANTORINI TALL CABINET



## CHIANG MAI

TABLE LAMP







#### NAGANO SIDE TABLE





#### OKAYAMA CONSOLE





# CAIRO SOFA

With Frato's creations, you should always expect a touch of the unexpected - and the chic CAIRO is no exception. Allow your eye to fall on the discrete metallic strip, which loops captivatingly around the sofa's upholstered arms and backrest, simultaneously highlighting and animating its seamless silhouette.













The statuesque NAGANO is a dining table that exudes confidence from every angle. The source of its composure can be traced back to its oversized, plinth-like legs, which infuse the design with a reassuring gravitas. By contrast, the smooth, slimline top appears to hover weightlessly above.











Named after the volcanic Cycladic island renowned for its dramatic vistas, the SANTORINI is itself a vision to behold. A streamlined, four-door design, its timeless spirit is given a modern-day spin with the addition of an ornamental crisscrossed metallic frame that links its eight neat legs.



#### PALMA BAR STOOL





# CRETE DINING CHAIR



## SALAMANCA SIDEBOARD













From the striking X-shaped pattern that adorns the elliptical top, to the intriguing J-shaped legs crafted from overlapping layers of contrasting wood veneer, there is a lot to admire about the cutting-edge TRENTO dining table – a design that's only made possible through the skills and knowledge of our master craftsmen.









### SALAMANCA

TALL CABINET







FRATO®

A tale of two halves, the glamoro