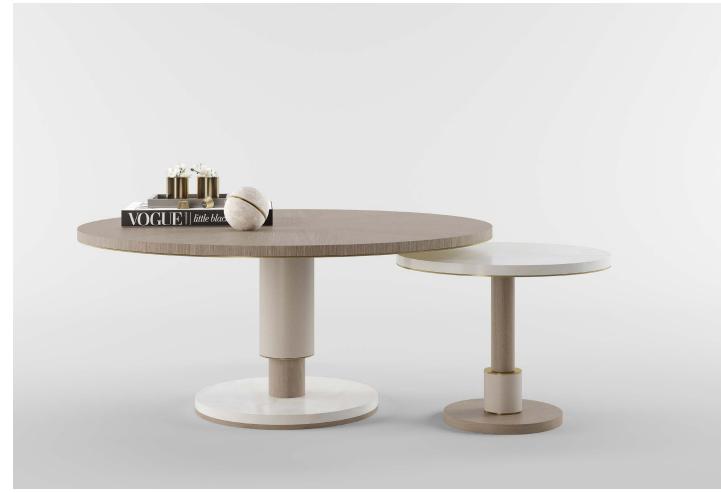

to generation.

These are the pillars that inform the essence of Frato and my guiding light as I continue on this fruitful voyage of creativity. So now I invite you to join me, to take a tour through this lookbook. To experience the wonderful world of Frato and to discover your own unique expression of individuality along the way. Travel well, design lovers.

Vathlicazanajanh

Patrícia Serra Santos

Board Member | Creative Director







This elegant upholstered sofa is designed for those who appreciate versatility, who like to organise things in their own unique way. Made up of distinct, deep-seated sections, the MILAN can be arranged in different combinations and in multiple sequences, easily adapting to suit your individual space and lifestyle.





# SEATTLE COFFEE TABLE

















#### MYKONOS SIDEBOARD

The immaculate MYKONOS celebrates the elemental beauty of clean lines and neat angles with its impeccable profile emphasised by a structured base. A versatile sideboard, it combines open shelves with storage concealed behind double doors, which are adorned with faux leather featuring an intricate interwoven design.





## MYKONOS

TALL CABINET













The idea for the characterful MILOS sofa is a delightfully simple one: it's based on a tender embrace. Notice how the backrest smoothly merges into the arms, which gently wrap around a banquette-style seat giving the impression of a hug. The juxtaposed upholstery and outline piping further add to its allure.



### ANTWERP COFFEE TABLE





#### SANTORINI TALL CABINET



## CHIANG MAI

TABLE LAMP







####