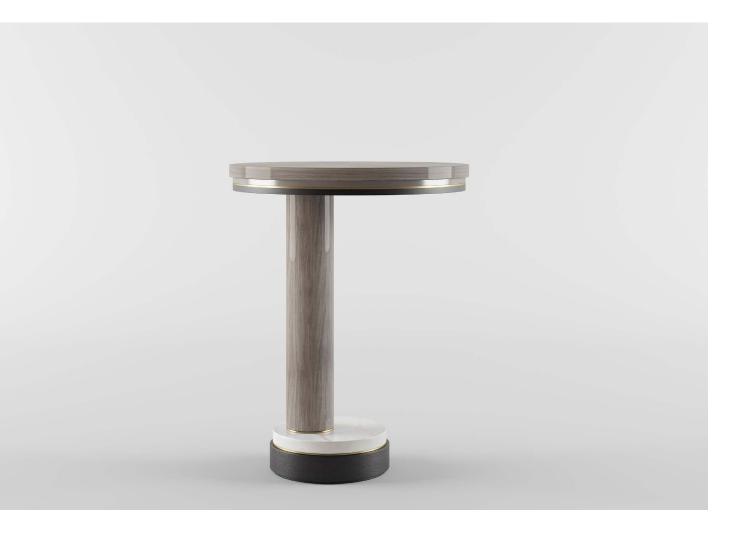

KONOS celebrates the elemental beauty of clean lines and neat angles with its impeccable profile emphasised by a structured base. A versatile sideboard, it combines open shelves with storage concealed behind double doors, which are adorned with faux leather featuring an intricate interwoven design.





## MYKONOS

TALL CABINET













The idea for the characterful MILOS sofa is a delightfully simple one: it's based on a tender embrace. Notice how the backrest smoothly merges into the arms, which gently wrap around a banquette-style seat giving the impression of a hug. The juxtaposed upholstery and outline piping further add to its allure.



### ANTWERP COFFEE TABLE





#### SANTORINI TALL CABINET



## CHIANG MAI

TABLE LAMP







#### NAGANO SIDE TABLE





#### OKAYAMA CONSOLE





# CAIRO SOFA

With Frato's creations, you should always expect a touch of the unexpected - and the chic CAIRO is no exception. Allow your eye to fall on the discrete metallic strip, which loops captivatingly around the sofa's upholstered arms and backrest, simultaneously highlighting and animating its seamless silhouette.













The statuesque NAGANO is a dining table that exudes confidence from every angle. The source of its composure can be traced back to its oversized, plinth-like legs, which infuse the design with a reassuring gravitas. By contrast, the smooth, slimline top appears to hover weightlessly above.











Named after the volcanic Cycladic island renowned for its dramatic vistas, the SANTORINI is itself a vision to behold. A streamlined, four-door design, its t