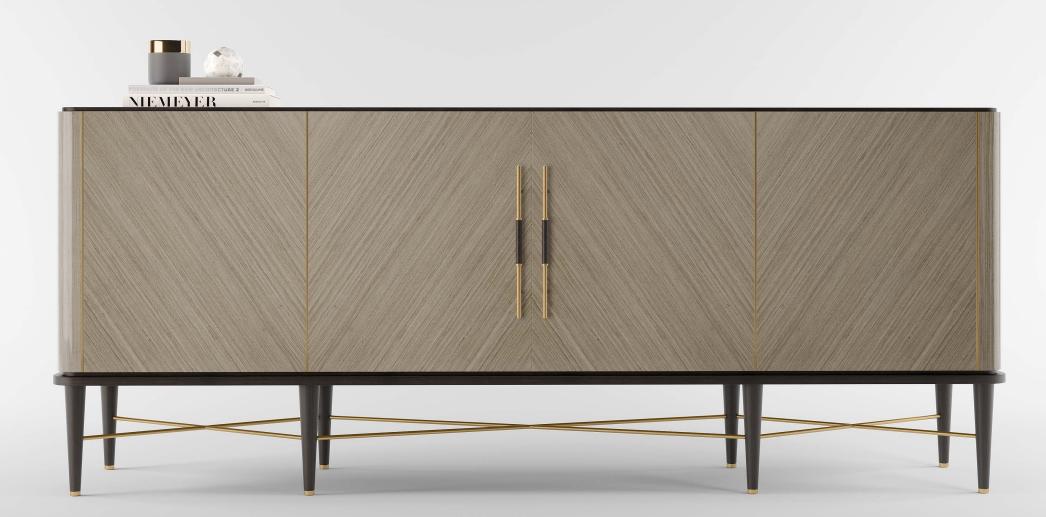

#### MYKONOS SIDEBOARD

The immaculate MYKONOS celebrates the elemental beauty of clean lines and neat angles with its impeccable profile emphasised by a structured base. A versatile sideboard, it combines open shelves with storage concealed behind double doors, which are adorned with faux leather featuring an intricate interwoven design.