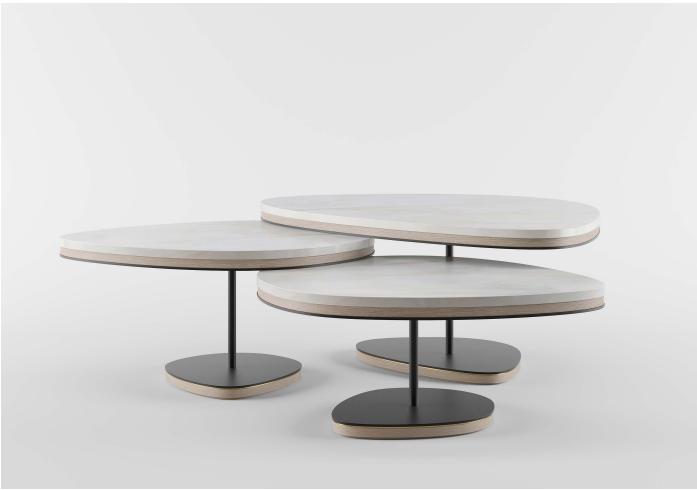

individual space and lifestyle.





# SEATTLE COFFEE TABLE

















#### MYKONOS SIDEBOARD

The immaculate MYKONOS celebrates the elemental beauty of clean lines and neat angles with its impeccable profile emphasised by a structured base. A versatile sideboard, it combines open shelves with storage concealed behind double doors, which are adorned with faux leather featuring an intricate interwoven design.





## MYKONOS

TALL CABINET













The idea for the characterful MILOS sofa is a delightfully simple one: it's based on a tender embrace. Notice how the backrest smoothly merges into the arms, which gently wrap around a banquette-style seat giving the impression of a hug. The juxtaposed upholstery and outline piping further add to its allure.



### ANTWERP COFFEE TABLE





#### SANTORINI TALL CABINET



## CHIANG MAI

TABLE LAMP







#### NAGANO SIDE TABLE





#### OKAYAMA CONSOLE





# CAIRO SOFA

With Frato's creations, you should always expect a touch of the unexpected - and the chic CAIRO is no exception. Allow your eye to fall on the discrete metallic strip, which loops captivatingly around the sofa's upholstered arms and backrest, simultaneously highlighting and animating its seamless silhouette.













The statuesque NAGANO is a dining table that exudes confidence from every angle. The source of its composure can be traced back to its oversized, plinth-like legs, which infuse the design with a reassuring gravitas. By contrast, the smooth, slimline top appears to hover weightlessly above.











Named after the volcanic Cycladic islan