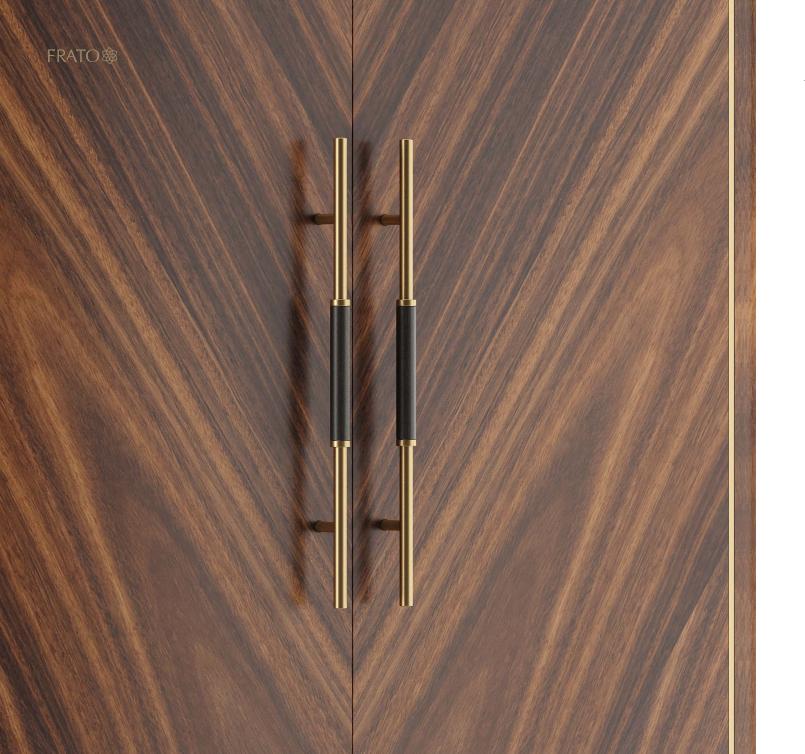

#### MYKONOS SIDEBOARD

The immaculate MYKONOS celebrates the elemental beauty of clean lines and neat angles with its impeccable profile emphasised by a structured base. A versatile sideboard, it combines open shelves with storage concealed behind double doors, which are adorned with faux leather featuring an intricate interwoven design.