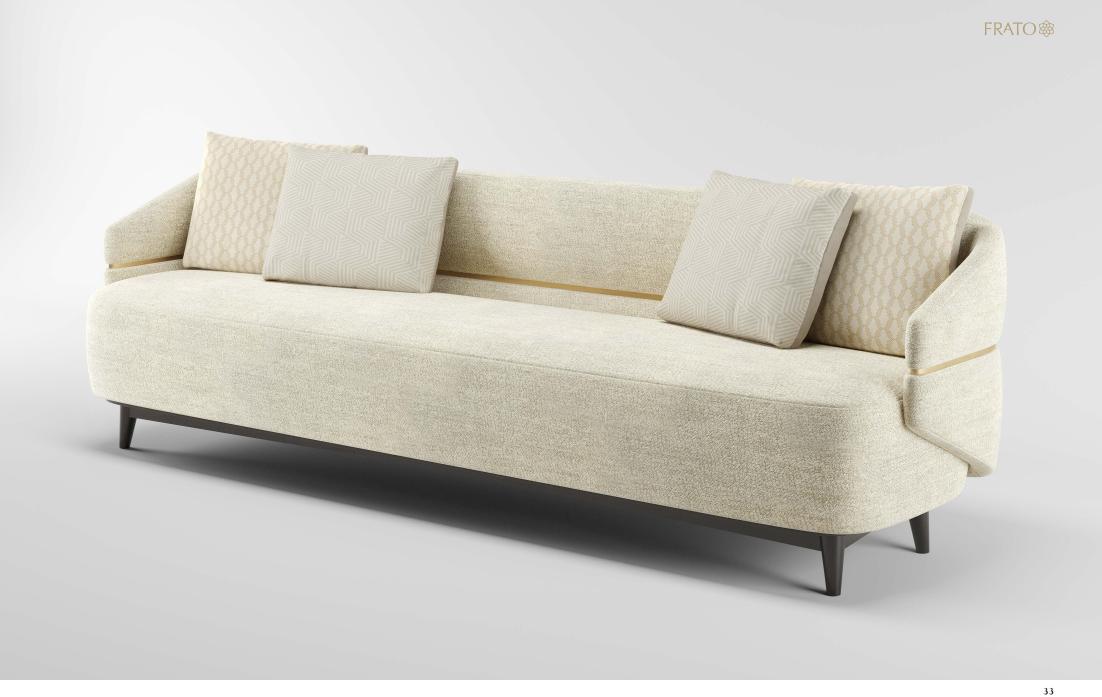

# CAIRO SOFA

With Frato's creations, you should always expect a touch of the unexpected - and the chic CAIRO is no exception. Allow your eye to fall on the discrete metallic strip, which loops captivatingly around the sofa's upholstered arms and backrest, simultaneously highlighting and animating its seamless silhouette.