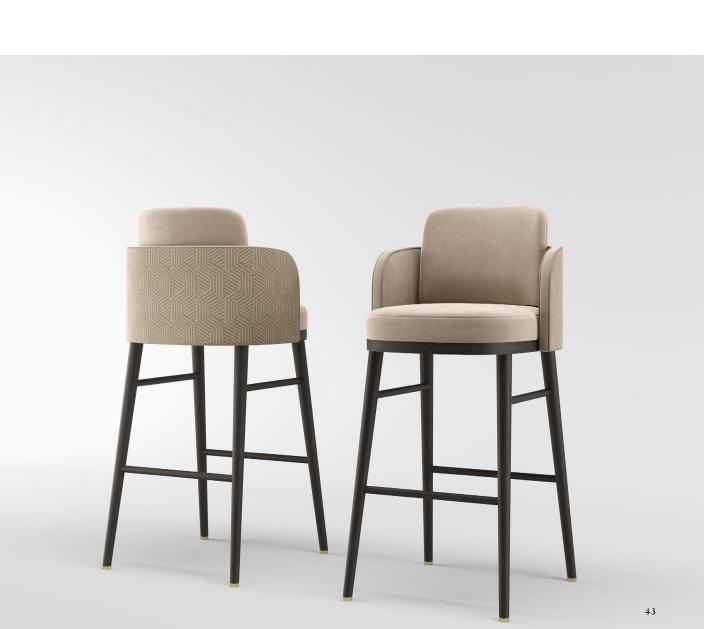

iscrete metallic strip, which loops captivatingly around the sofa's upholstered arms and backrest, simultaneously highlighting and animating its seamless silhouette.













The statuesque NAGANO is a dining table that exudes confidence from every angle. The source of its composure can be traced back to its oversized, plinth-like legs, which infuse the design with a reassuring gravitas. By contrast, the smooth, slimline top appears to hover weightlessly above.











Named after the volcanic Cycladic island renowned for its dramatic vistas, the SANTORINI is itself a vision to behold. A streamlined, four-door design, its timeless spirit is given a modern-day spin with the addition of an ornamental crisscrossed metallic frame that links its eight neat legs.



#### PALMA BAR STOOL





# CRETE DINING CHAIR



## SALAMANCA SIDEBOARD













From the striking X-shaped pattern that adorns the elliptical top, to the intriguing J-shaped legs crafted from overlapping layers of contrasting wood veneer, there is a lot to admire about the cutting-edge TRENTO dining table – a design that's only made possible through the skills and knowledge of our master craftsmen.









### SALAMANCA

TALL CABINET







FRATO®

A tale of two halves, the glamorous tuxedo-style HALKI sofa features a distinctive 'split' that runs through the centre of the seat and backrest, creating a seemingly perfect reflection of itself. At its base, a platform of stepped solid wood adds a dynamic sensibility to its classically oriented disposition.







## CEUTA COFFEE TABLE



## MINSK ARMCHAIR