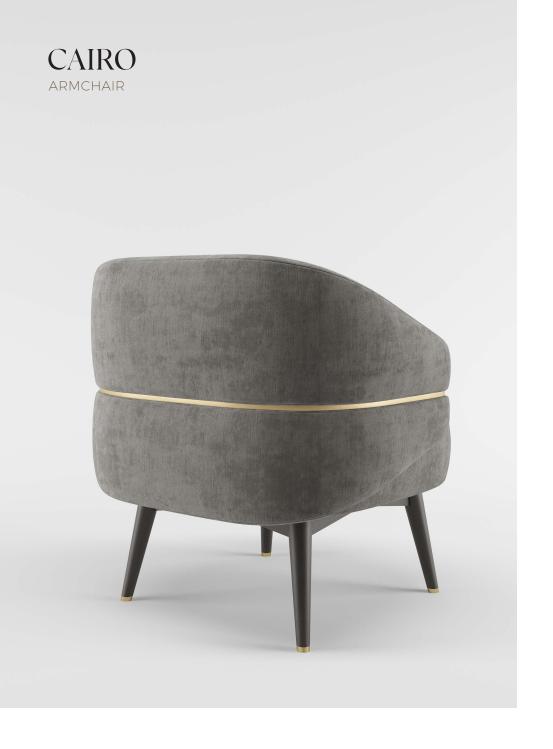

eneration to generation.

These are the pillars that inform the essence of Frato and my guiding light as I continue on this fruitful voyage of creativity. So now I invite you to join me, to take a tour through this lookbook. To experience the wonderful world of Frato and to discover your own unique expression of individuality along the way. Travel well, design lovers.

Vathlicazanajanh

Patrícia Serra Santos

Board Member | Creative Director







This elegant upholstered sofa is designed for those who appreciate versatility, who like to organise things in their own unique way. Made up of distinct, deep-seated sections, the MILAN can be arranged in different combinations and in multiple sequences, easily adapting to suit your individual space and lifestyle.





# SEATTLE COFFEE TABLE

















#### MYKONOS SIDEBOARD

The immaculate MYKONOS celebrates the elemental beauty of clean lines and neat angles with its impeccable profile emphasised by a structured base. A versatile sideboard, it combines open shelves with storage concealed behind double doors, which are adorned with faux leather featuring an intricate interwoven design.





## MYKONOS

TALL CABINET













The idea for the characterful MILOS sofa is a delightfully simple one: it's based on a tender embrace. Notice how the backrest smoothly merges into the arms, which gently wrap around a banquette-style seat giving the impression of a hug. The juxtaposed upholstery and outline piping further add to its allure.



### ANTWERP COFFEE TABLE





#### SANTORINI TALL CABINET



## CHIANG MAI

TABLE LAMP