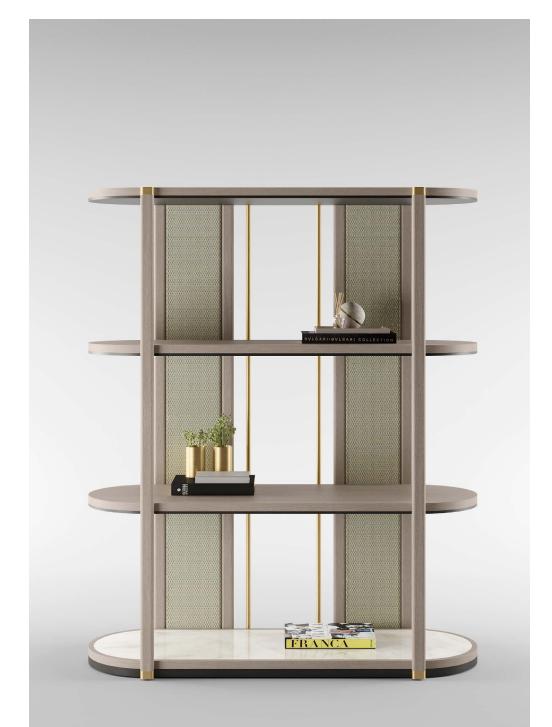

#### SANTORINI TALL CABINET

Named after the volcanic Cycladic island renowned for its dramatic vistas, the SANTORINI is itself a vision to behold. A streamlined, four-door design, its timeless spirit is given a modern-day spin with the addition of an ornamental crisscrossed metallic frame that links its eight neat legs.