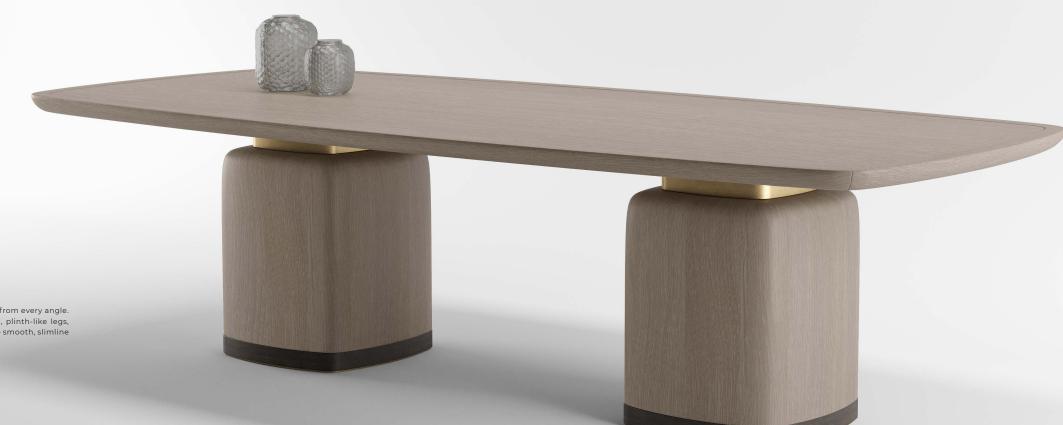

The statuesque NAGANO is a dining table that exudes confidence from every angle. The source of its composure can be traced back to its oversized, plinth-like legs, which infuse the design with a reassuring gravitas. By contrast, the smooth, slimline top appears to hover weightlessly above.