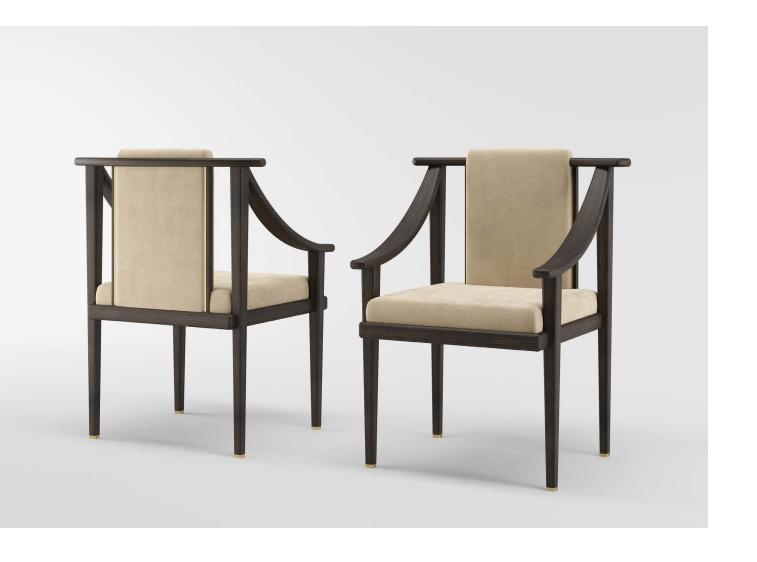

avitas. By contrast, the smooth, slimline top appears to hover weightlessly above.











Named after the volcanic Cycladic island renowned for its dramatic vistas, the SANTORINI is itself a vision to behold. A streamlined, four-door design, its timeless spirit is given a modern-day spin with the addition of an ornamental crisscrossed metallic frame that links its eight neat legs.



#### PALMA BAR STOOL





# CRETE DINING CHAIR



## SALAMANCA SIDEBOARD













From the striking X-shaped pattern that adorns the elliptical top, to the intriguing J-shaped legs crafted from overlapping layers of contrasting wood veneer, there is a lot to admire about the cutting-edge TRENTO dining table – a design that's only made possible through the skills and knowledge of our master craftsmen.









### SALAMANCA

TALL CABINET







FRATO®

A tale of two halves, the glamorous tuxedo-style HALKI sofa features a distinctive 'split' that runs through the centre of the seat and backrest, creating a seemingly perfect reflection of itself. At its base, a platform of stepped solid wood adds a dynamic sensibility to its classically oriented disposition.







## CEUTA COFFEE TABLE



## MINSK ARMCHAIR







## TREVISO DINING TABLE





The CALABRIA brings a sense of subtle theatre to bedrooms with its statement headboard. Playing on the concept of a room within a room, its upholstered surround creates a peaceful sleep sanctuary by enclosing not only the low-level platform bed but also two nightstands.





#### PARMA BEDSIDE TABLE





### PARMA dresser and stool







FRATO.COM