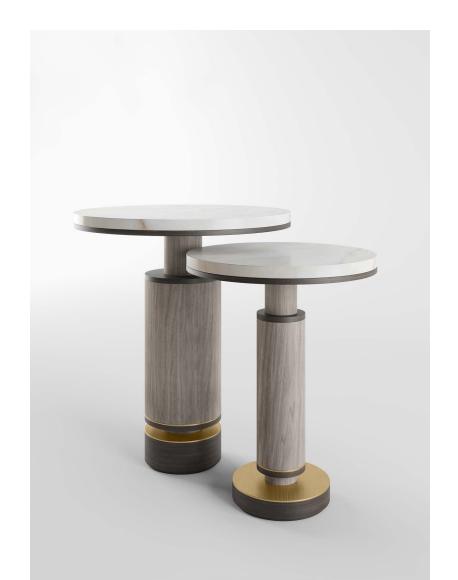

# CRETE DINING CHAIR



## SALAMANCA SIDEBOARD













From the striking X-shaped pattern that adorns the elliptical top, to the intriguing J-shaped legs crafted from overlapping layers of contrasting wood veneer, there is a lot to admire about the cutting-edge TRENTO dining table – a design that's only made possible through the skills and knowledge of our master craftsmen.









### SALAMANCA

TALL CABINET







FRATO®

A tale of two halves, the glamorous tuxedo-style HALKI sofa features a distinctive 'split' that runs through the centre of the seat and backrest, creating a seemingly perfect reflection of itself. At its base, a platform of stepped solid wood adds a dynamic sensibility to its classically oriented disposition.







## CEUTA COFFEE TABLE



## MINSK ARMCHAIR







## TREVISO DINING TABLE





The CALABRIA brings a sense of subtle theatre to bedrooms with its statement headboard. Playing on the concept of a room within a room, its upholstered surround creates a peaceful sleep sanctuary by enclosing not only the low-level platform bed but also two nightstands.





#### PARMA BEDSIDE TABLE





### PARMA dresser and stool







FRATO.COM