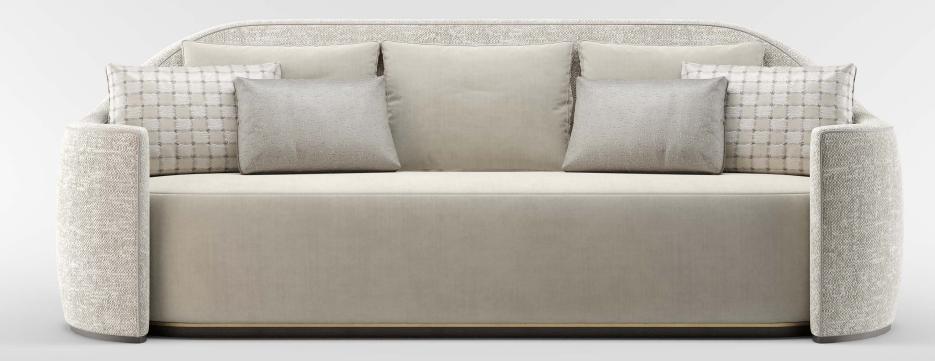

## MYKONOS

TALL CABINET

The idea for the characterful MILOS sofa is a delightfully simple one: it's based on a tender embrace. Notice how the backrest smoothly merges into the arms, which gently wrap around a banquette-style seat giving the impression of a hug. The juxtaposed upholstery and outline piping further add to its allure.