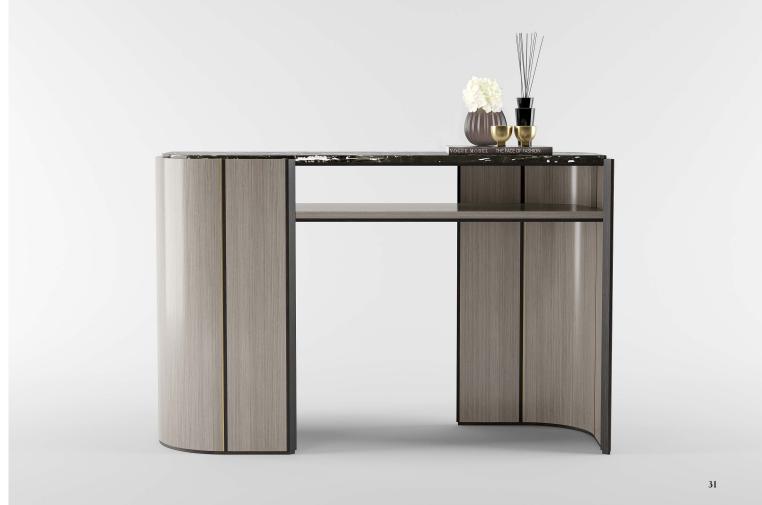

NOS celebrates the elemental beauty of clean lines and neat angles with its impeccable profile emphasised by a structured base. A versatile sideboard, it combines open shelves with storage concealed behind double doors, which are adorned with faux leather featuring an intricate interwoven design.





## MYKONOS

TALL CABINET













The idea for the characterful MILOS sofa is a delightfully simple one: it's based on a tender embrace. Notice how the backrest smoothly merges into the arms, which gently wrap around a banquette-style seat giving the impression of a hug. The juxtaposed upholstery and outline piping further add to its allure.



### ANTWERP COFFEE TABLE





#### SANTORINI TALL CABINET



## CHIANG MAI

TABLE LAMP







#### NAGANO SIDE TABLE





#### OKAYAMA CONSOLE





# CAIRO SOFA

With Frato's creations, you should always expect a touch of the unexpected - and the chic CAIRO is no exception. Allow your eye to fall on the discrete metallic strip, which loops captivatingly around the sofa's upholstered arms and backrest, simultaneously highlighting and animating its seamless silhouette.













The statuesque NAGANO is a dining table that exudes confidence from every angle. The source of its composure can be traced back to its oversized, plinth-like legs, which infuse the design with a reassuring gravitas. By contrast, the smooth, slimline top appears to hover weightlessly above.











Named after the volcanic Cycladic island renowned for its dramatic vistas, the SANTORINI is itself a vision to behold. A streamlined, four-door design, its tim