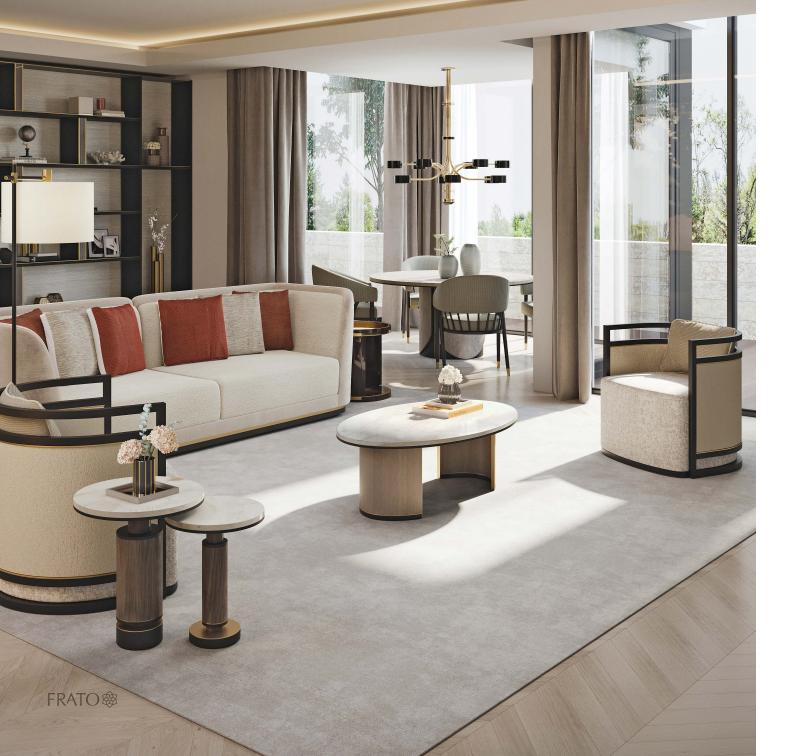

### SALAMANCA

TALL CABINET

FRATO®

A tale of two halves, the glamorous tuxedo-style HALKI sofa features a distinctive 'split' that runs through the centre of the seat and backrest, creating a seemingly perfect reflection of itself. At its base, a platform of stepped solid wood adds a dynamic sensibility to its classically oriented disposition.

## CEUTA COFFEE TABLE

## MINSK ARMCHAIR