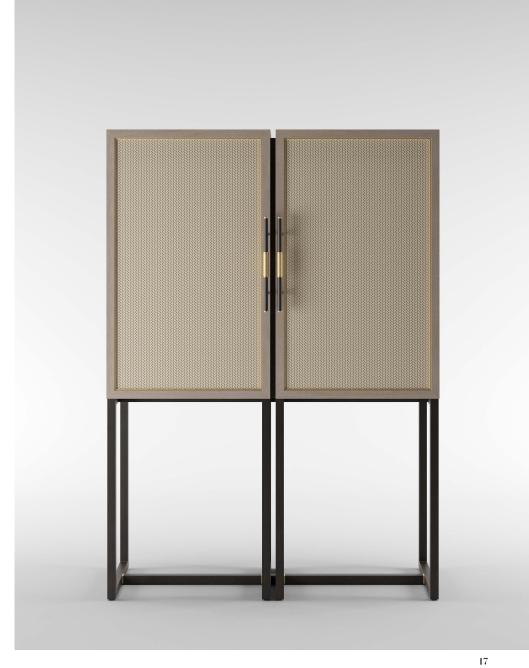

#### SANTORINI TALL CABINET

Named after the volcanic Cycladic island renowned for its dramatic vistas, the SANTORINI is itself a vision to behold. A streamlined, four-door design, its timeless spirit is given a modern-day spin with the addition of an ornamental crisscrossed metallic frame that links its eight neat legs.