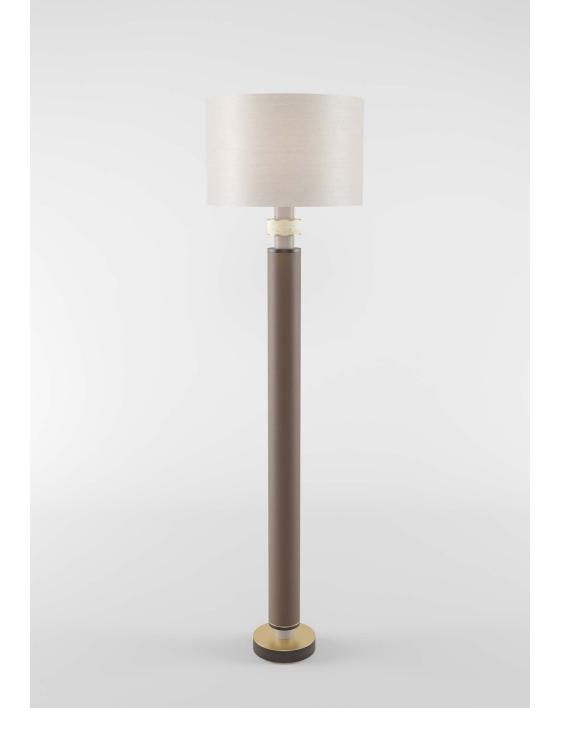

. By contrast, the smooth, slimline top appears to hover weightlessly above.











Named after the volcanic Cycladic island renowned for its dramatic vistas, the SANTORINI is itself a vision to behold. A streamlined, four-door design, its timeless spirit is given a modern-day spin with the addition of an ornamental crisscrossed metallic frame that links its eight neat legs.



#### PALMA BAR STOOL





# CRETE DINING CHAIR



## SALAMANCA SIDEBOARD













From the striking X-shaped pattern that adorns the elliptical top, to the intriguing J-shaped legs crafted from overlapping layers of contrasting wood veneer, there is a lot to admire about the cutting-edge TRENTO dining table – a design that's only made possible through the skills and knowledge of our master craftsmen.









### SALAMANCA

TALL CABINET







FRATO®

A tale of two halves, the glamorous tuxedo-style HALKI sofa features a distinctive 'split' that runs through the centre of the seat and backrest, creating a seemingly perfect reflection of itself. At its base, a platform of stepped solid wood adds a dynamic sensibility to its classically oriented disposition.







## CEUTA COFFEE TABLE



## MINSK ARMCHAIR







## TREVISO DINING TABLE





The CALABRIA brings a sense of subtle theatre to bedrooms with its statement headboard. Playing on the concept of a room within a room, its upholstered surround creates a peaceful sleep sanctuary by enclosing not only the low-level platform bed but also two nightstands.





#### PARMA BEDSIDE TABLE





### PARMA dresser and stool







FRATO.COM