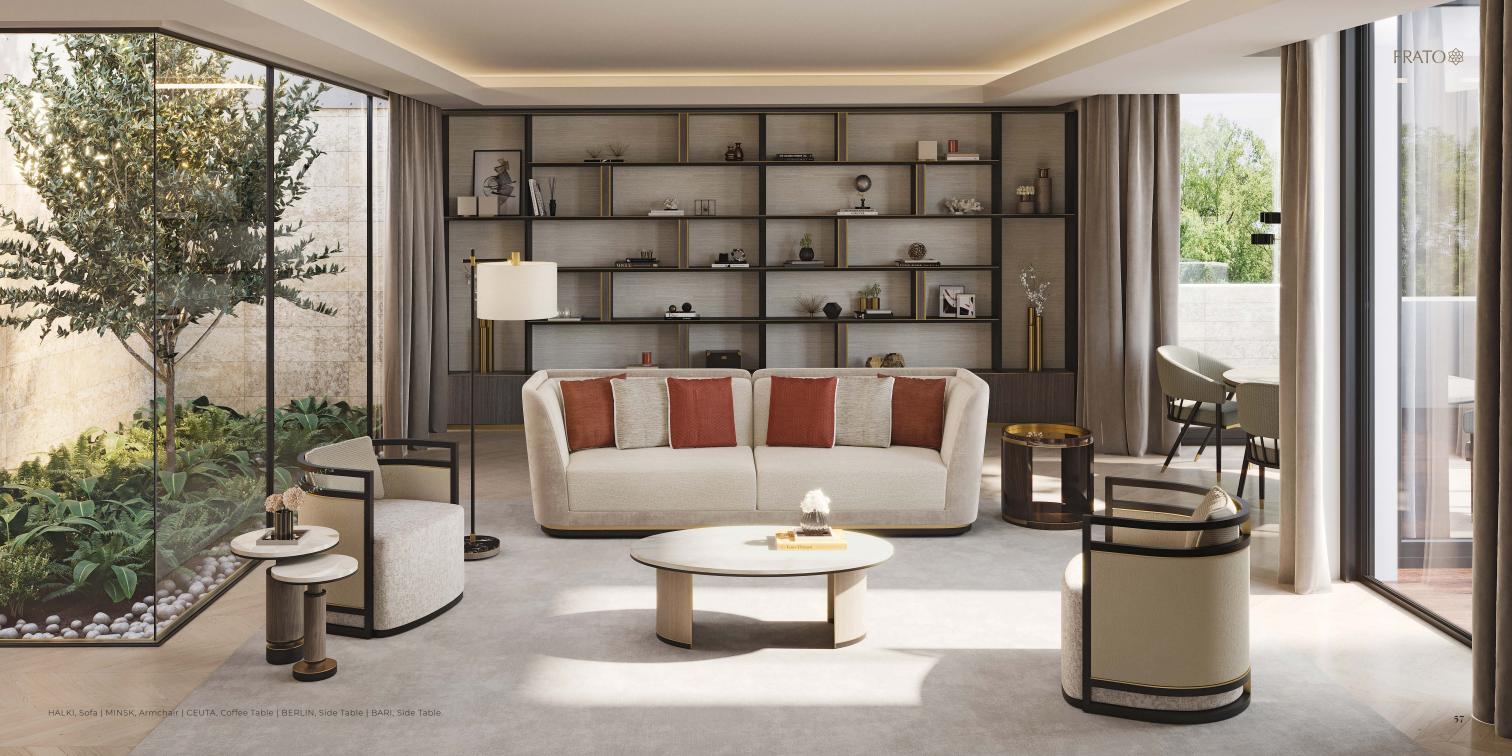

### SALAMANCA

TALL CABINET

FRATO®

A tale of two halves, the glamorous tuxedo-style HALKI sofa features a distinctive 'split' that runs through the centre of the seat and backrest, creating a seemingly perfect reflection of itself. At its base, a platform of stepped solid wood adds a dynamic sensibility to its classically oriented disposition.

## CEUTA COFFEE TABLE

## MINSK ARMCHAIR