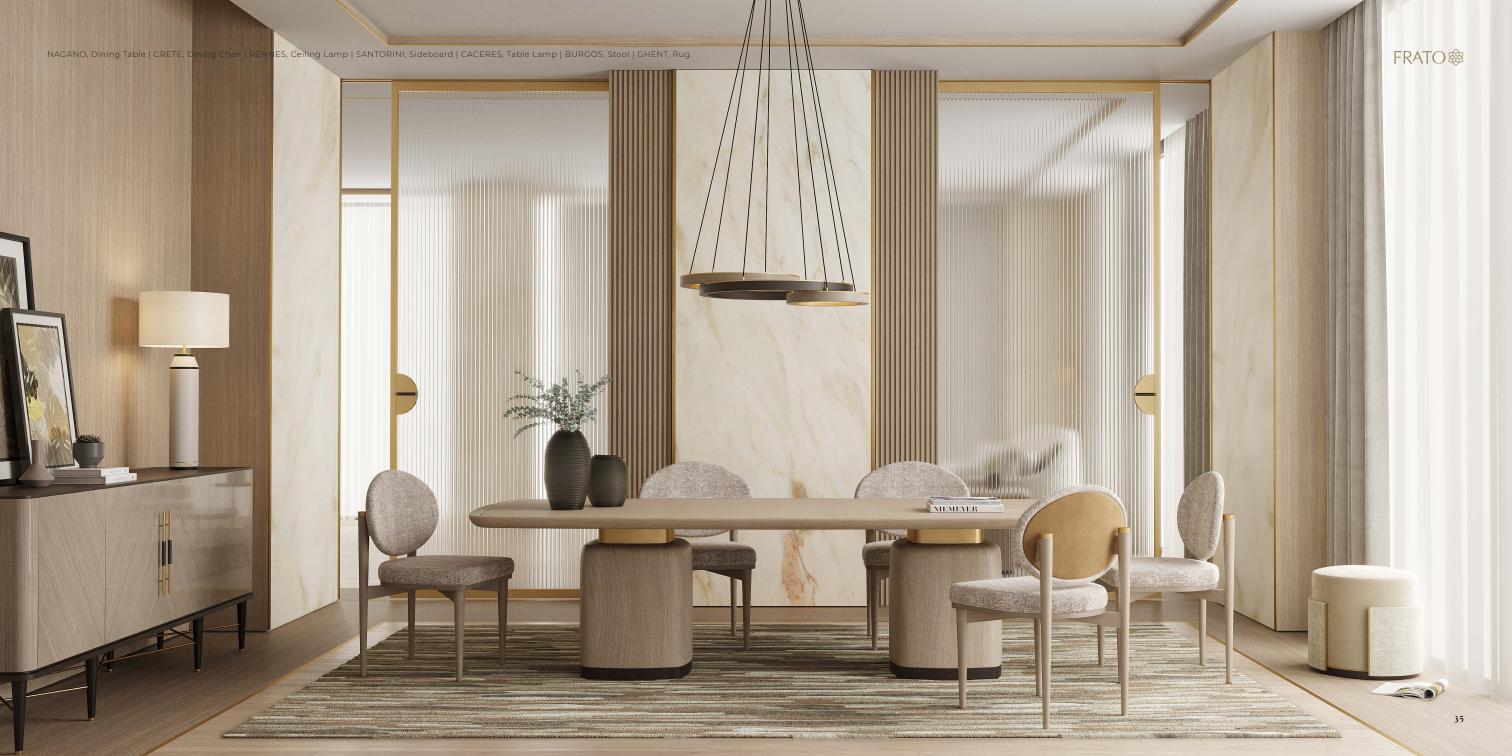

The statuesque NAGANO is a dining table that exudes confidence from every angle. The source of its composure can be traced back to its oversized, plinth-like legs, which infuse the design with a reassuring gravitas. By contrast, the smooth, slimline top appears to hover weightlessly above.

## SALAMANCA SIDEBOARD

From the striking X-shaped pattern that adorns the elliptical top, to the intriguing J-shaped legs crafted from overlapping layers of contrasting wood veneer, there is a lot to admire about the cutting-edge TRENTO dining table – a design that's only made possible through the skills and knowledge of our master craftsmen.