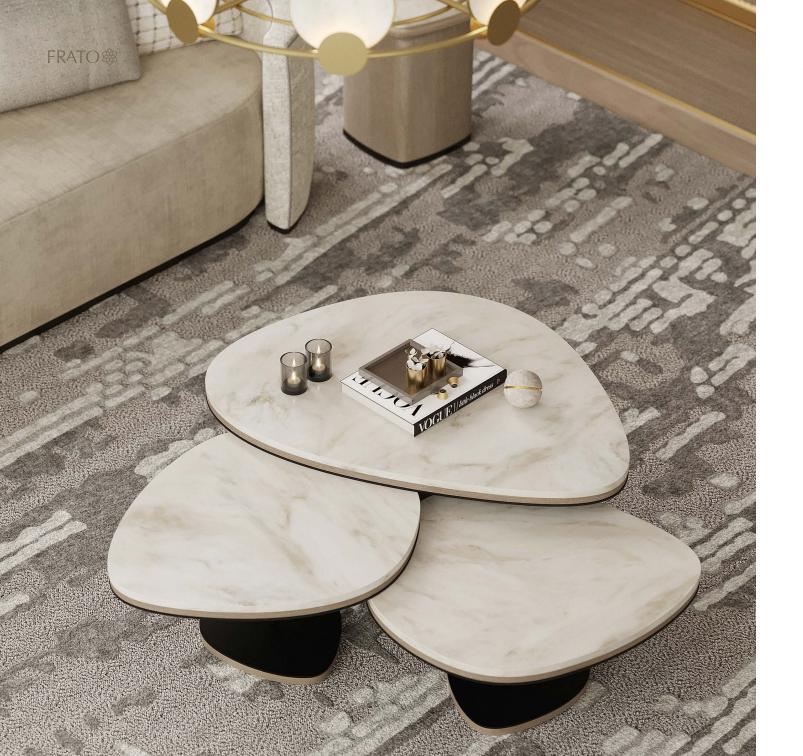

asily adapting to suit your individual space and lifestyle.





# SEATTLE COFFEE TABLE

















#### MYKONOS SIDEBOARD

The immaculate MYKONOS celebrates the elemental beauty of clean lines and neat angles with its impeccable profile emphasised by a structured base. A versatile sideboard, it combines open shelves with storage concealed behind double doors, which are adorned with faux leather featuring an intricate interwoven design.





## MYKONOS

TALL CABINET













The idea for the characterful MILOS sofa is a delightfully simple one: it's based on a tender embrace. Notice how the backrest smoothly merges into the arms, which gently wrap around a banquette-style seat giving the impression of a hug. The juxtaposed upholstery and outline piping further add to its allure.



### ANTWERP COFFEE TABLE





#### SANTORINI TALL CABINET



## CHIANG MAI

TABLE LAMP







#### NAGANO SIDE TABLE





#### OKAYAMA CONSOLE





# CAIRO SOFA

With Frato's creations, you should always expect a touch of the unexpected - and the chic CAIRO is no exception. Allow your eye to fall on the discrete metallic strip, which loops captivatingly around the sofa's upholstered arms and backrest, simultaneously highlighting and animating its seamless silhouette.













The statuesque NAGANO is a dining table that exudes confidence from every angle. The source of its composure can be traced back to its oversized, plinth-like legs, which infuse the design with a reassuring gravitas. By contrast, the smooth, slimline top appears to hover weightlessly above.











Named after