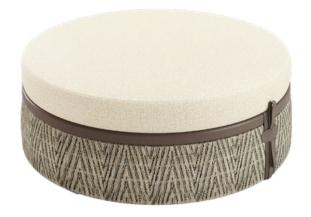

### **OPTION C**

Seat Fabric FB3176 Structure Outdoor Wood OW0001 Structure Detail & Skirt Detail Leather LT0341 Skirt Leather LT0388 Base Leather LT0389 Strap Rope RP0002 Details Painted Aluminium OM0009 Interliner included