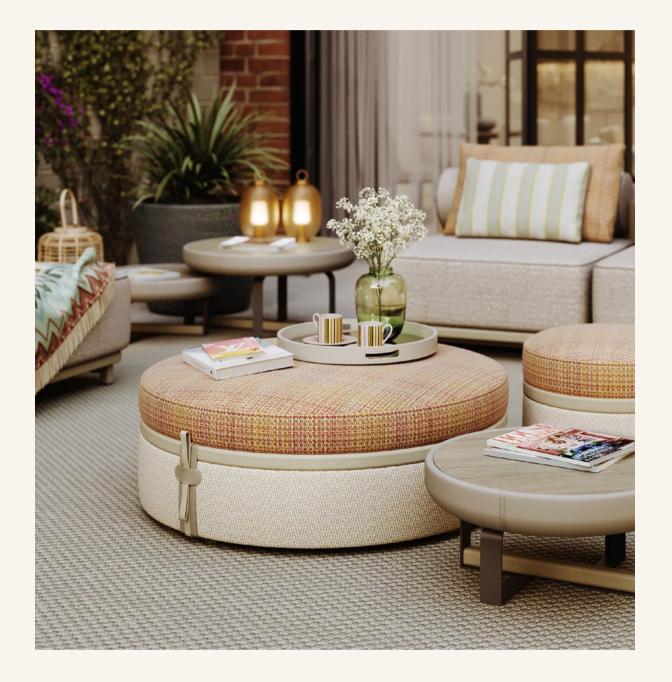

OUTDOOR BENCH

# MARBELLA

other possible finishes

OUTDOOR BENCH

MARBELLA other possible finishes

#### **OPTION A**

#### Structure Outdoor Wood OW0002 Structure Detail & Skirt Detail Leather LT0341 Skirt Fabric FB3203 Base Leather LT0389 Strap Rope RP0001 Details Painted Aluminium OM0009 Interliner included

Seat Fabric FB3200