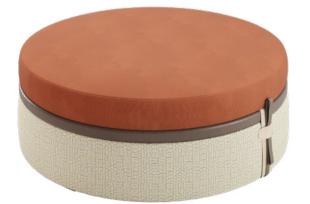

#### Structure Outdoor Wood OW0002 Structure Detail & Skirt Detail Leather LT0341 Skirt Fabric FB3203 Base Leather LT0389 Strap Rope RP0001 Details Painted Aluminium OM0009 Interliner included

Seat Fabric FB3200